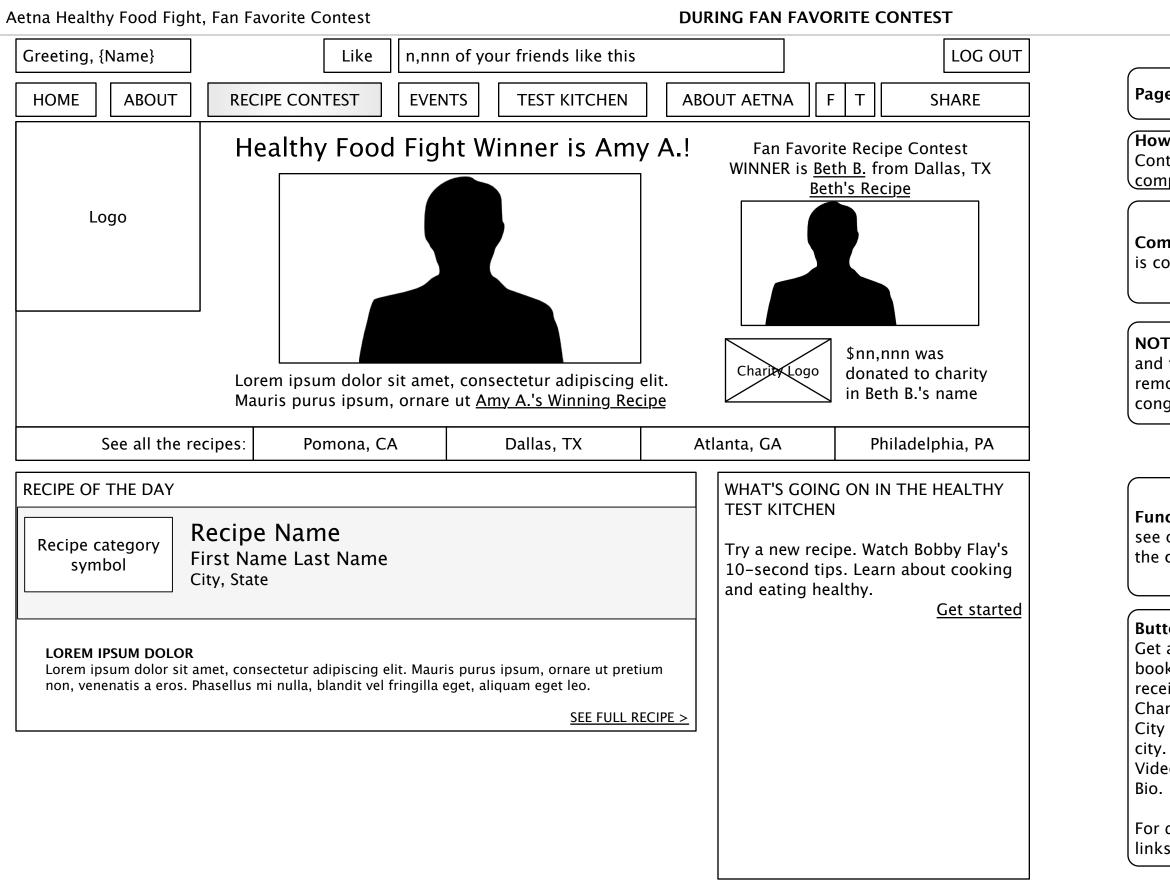

ck to Fan Favorite Contest takes user back to 3 Fan Favorite Contest.

r details on the rest of the page buttons and ks, refer to 3.3 Fan Favorite Contest.

Page Title: 3.3 Contest Finale

How to Get Here: User has chosen Recipe Contest in the nav AFTER the contest is completed.

**Comments:** This is only shown after the contest is complete.

**NOTE:** If the same person wins both the contest and the fan favorite, the fan favorite photo will be removed and additional text will be included to congratulate the double winner.

**Functionality:** User can download recipe booklet, see other recipes or click through charity logo to the charity website.

#### **Buttons and Links:**

Get a free recipe booklet downloads the recipe booklet. NOTE the user must login or register to receive the recipe booklet.

Charity Logo is linked to the charity home page. City names are linked to the recipes from that city.

Video is video bio from 3.3.1 Fan Favorite Video Bio.

For details on the rest of the page buttons and links, refer to 3.3 Fan Favorite Contest.

| Aetna Health                    | ny Food Figh                                                                                                                                                                                                                                                                                                               | t, Fan Favorite Contest                                                                                                                     | DURING                                                | FAN FAVORITE CONTEST     |
|---------------------------------|----------------------------------------------------------------------------------------------------------------------------------------------------------------------------------------------------------------------------------------------------------------------------------------------------------------------------|---------------------------------------------------------------------------------------------------------------------------------------------|-------------------------------------------------------|--------------------------|
| Greeting, {                     | {Name}                                                                                                                                                                                                                                                                                                                     | Like                                                                                                                                        | n,nnn of your friends like this                       | LOG OUT                  |
| HOME                            | ABOUT                                                                                                                                                                                                                                                                                                                      | RECIPE CONTEST                                                                                                                              | EVENTS TEST KITCHEN ABOUT A                           | AETNA F T SHARE          |
| Lo                              | ogo                                                                                                                                                                                                                                                                                                                        |                                                                                                                                             | 11/7: Remove e<br>schedule call o<br>sweeps           |                          |
|                                 | <u>&lt; see all regic</u><br>Recipes                                                                                                                                                                                                                                                                                       | in Pomona                                                                                                                                   | Print<br>Recipe Card                                  |                          |
|                                 | < [Previous Reg                                                                                                                                                                                                                                                                                                            | cipe Name snippet] Back to Se                                                                                                               | earch Results in [Region] [Next Recipe Name snippet]> | ≥ Finals                 |
|                                 | Recipe category symbol       Recipe Name First Name Last Name XX votes         First Name Last Name XX votes         City, State         Health Breakdown Per Serving         389 Kcal Calories         6.90 g Fat         66.27 g Carbs         16.89 g Protein         Preparation         PREP TIME: approx. 20 minutes |                                                                                                                                             |                                                       | 12/2<br>City, State, USA |
|                                 |                                                                                                                                                                                                                                                                                                                            |                                                                                                                                             |                                                       |                          |
|                                 |                                                                                                                                                                                                                                                                                                                            | E: approx. 35 minutes servings                                                                                                              |                                                       |                          |
|                                 | <b>Inspiratio</b><br>Grilled boi<br>spinach or<br>drizzle. To                                                                                                                                                                                                                                                              | <b>n</b><br>neless, skinless, salmon filets s<br>n a bed of brown rice with a ga<br>opped with thinly sliced avocac<br>rumbled feta cheese. | arlic/rosemary olive oil                              |                          |
|                                 | Ingredien                                                                                                                                                                                                                                                                                                                  | ts                                                                                                                                          |                                                       |                          |
| ri Oct 21 2011<br>Page: 8 of 10 | Page T                                                                                                                                                                                                                                                                                                                     | itle: 3.2.1 Recipe Page, Mo                                                                                                                 | omentum                                               |                          |