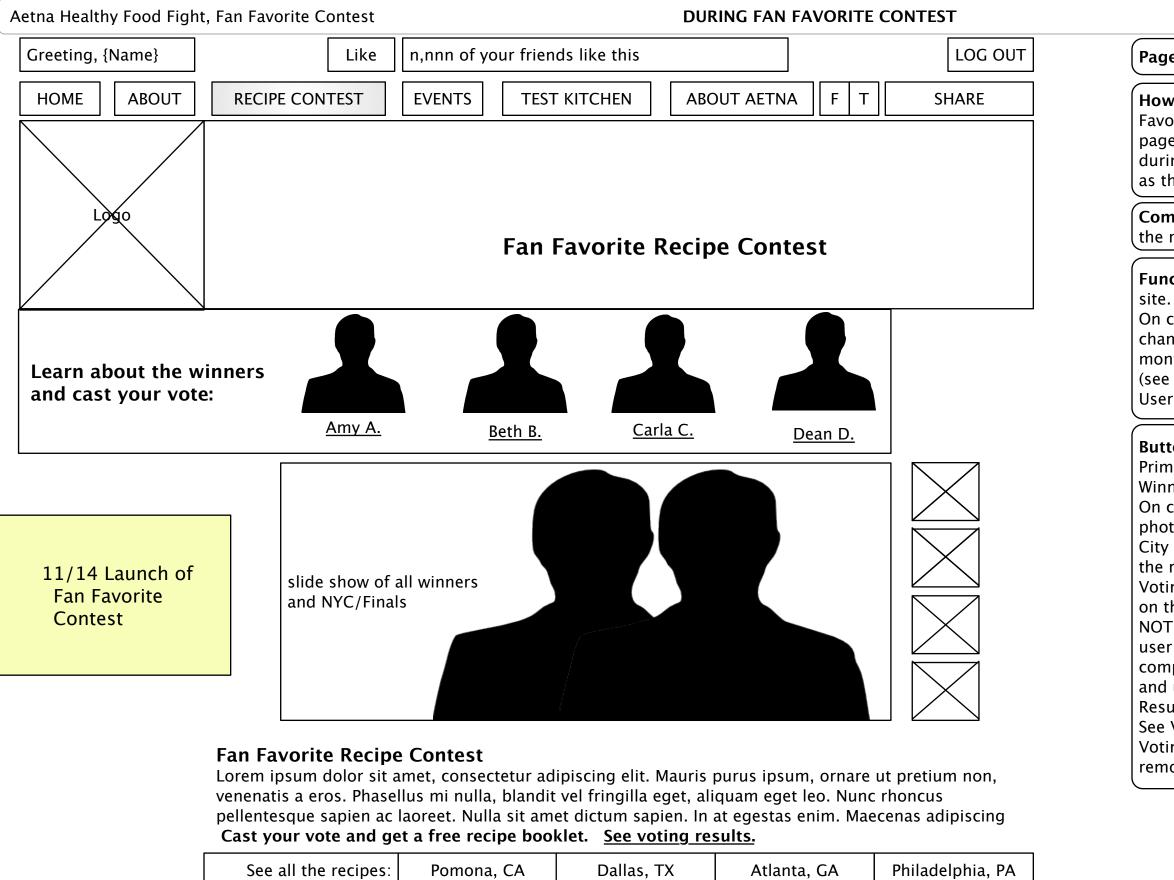

#### Page Title: 3.3 Fan Favorite Default

**How to Get Here:** User has clicked on Fan Favorite Recipe Contest in carousel on the home page OR user has gone to healthyfoodfight.com during the Momentum phase, this page will serve as the domain default.

**Comments:** This is a popularity contest run while the recipe contest is on hiatus.

**Functionality:** The main nav is same as current site.

On click of a winner picture, the main section changes to the winner bio, his/her photo montage, and the charity he/she is playing for (see next diagram)

Users vote via the voting buttons on the left.

#### **Buttons and Links:**

Primary Nav (detailed elswhere)

Winner picture/name on rollover, highlights.

On click of winner picture loads that winner's bio, photo montage (next page)

City names (Pomona, CA, Dallas, TX, etc. Link to the recipe pages from that particular contest. Voting is accomplished by clicking a Vote button