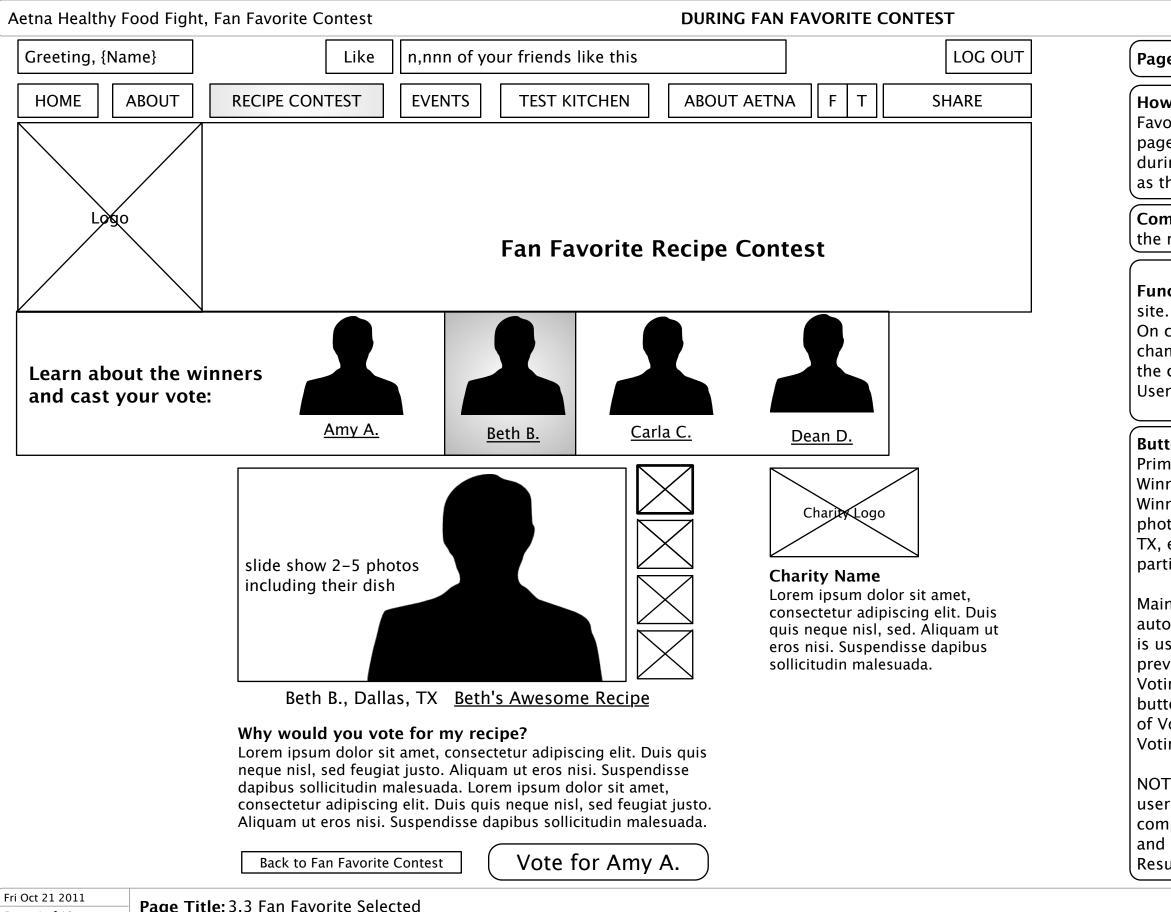

#### Page Title: 3.3 Fan Favorite Selected

How to Get Here: User has clicked on Fan Favorite Recipe Contest in carousel on the home page OR user has gone to healthyfoodfight.com during the Momentum phase, this page will serve as the domain default.

**Comments:** This is a popularity contest run while the recipe contest is on hiatus.

Functionality: The main nav is same as current

On click of a winner picture, the center section changes to the bio, his/her photo montage, and the charity he/she is playing for.

Users vote via the voting buttons on the left.

#### **Buttons and Links:**

Primary Nav (detailed elswhere) Winner picture/name on rollover, highlights. Winner picture on click loads that winner's bio. photo montage City names (Pomona, CA, Dallas, TX, etc. Link to the recipe pages from that particular contest.

Main section includes a photo/slide show that automatically plays each photo for 10 seconds or is user controlled by user clicking on small preview images to the right.

Voting is accomplished by clicking the Vote button below the winner's photo and bio. On click of Vote button, user is taken to 3.3.2 Fan Favorite Voting.