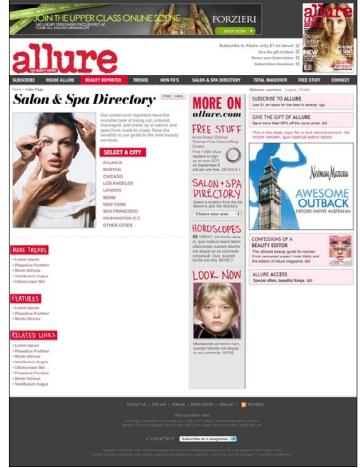

## Allure - Proposed Site Architecture

a: banner ad standard 798 x 90 subscrip-tion center (graphic) b: Allure tion cente masthead logo h: content j: x-rail i: y-rail well m: legal footer

Proposed Standard Elements for Allure.com templates

- a: banner ad graphic with href; link opens new window
  b: masthead logo graphic with href; links to site homepage; opens inline
  c: subscription center links subscription, gift subscription, renew subscription and subscription help.

- c: subscription center links subscription plats subscription renew subscription and subscription help.
  d: subscription center (graphic) graphic of cover of magazine, links to subscription page
  e: navigation combination of css and graphics; Each button will have rollover functionality; All links will load inline
  f: nav trail contains a nav trail. All links open inline.
  g: log in header links to user "sign-in" and to "register" pages; If user is signed in user name is displayed and a link to user "edit".
  h: content well page content
  i: y-rail can be graphics with href, text links, or various other types of content. This area will be dynamic and will be based on the section and/or subsection that the page is an element of.
  j: x-rail can be graphics with href, text links, or various other types of content. This area will be dynamic and will be based on the section and/or subsection that the page is an element of.
  k: utility footer combination of css and graphics; links to utility pages of site; See detail right.
  l: CondeNet sitewide navigation combination of css and graphics; links

- site; See detail right.

  I: CondéNet sitewide navigation combination of css and graphics; links to other Magnet sites; links open inline. "Subscribe To" drop-down menu is a jump menu; each link opens in new window; See detail right.

  m: legal footer legal content with links to "user agreement" and "privacy policy"; links open in new windows; See detail right.