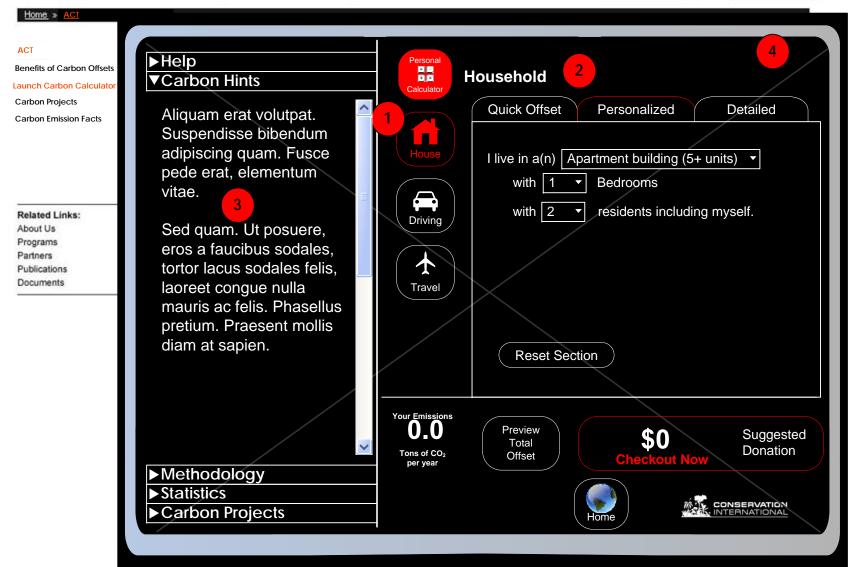

#### Notes

- Personal Calculator
  Each section, as clicked, is highlighted. Once section is complete enough to give calculation, the icon is replaced by a number of tons of CO2. (subject to design phase)
- If the user has not clicked on a sidebar element prior to choosing a calculatin, the "Hints" section is displayed. If the user has chosen a sidebar element, that element is shown instead.
- Each section has a Quick Offset section, others have calculate sections and/or detailed sections. By default, users will start each section of the calculator in the each section on the quick offset section.

#### Notes

- Each section, as clicked, is highlighted. Once section is complete enough to be calculable, the icon is replaced by a number of tons of CO2 (subject to design phase).
- User has the option in each section to complete a personal calculation to get a more accurate read on their carbon footprint. Scrollbar can be included for more hints or longer content.
- What you can do is the area for suggestions for cutting carbon calc.
- On mouseover, photo information is shown again.

#### Notes

- Some sections include the opportunity for more detailed calculations.
- Once the section is complete enough to calculate, the number is added to the summary at the bottom and the donation calculation is made. Whichever subsection (Quick, Personalized, or Detailed) in which the user last acted (and resulted in a carbon total greater than 0.0) is used for the calculation of the section.
- Each Personalized or Detailed subsection includes a reset button
- Sample Methodology content