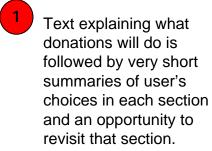

#### Notes

Summary of user's choices in each section and an opportunity to edit.

Incomplete sections are highlighted, but checkout can still continue.

NOTE: Checkout goes to convio.net and there is no exchange of information between Cl and Convio.

#### DISCOVER

LEARN

**EXPLORE** 

**GIVE** 

Notes

In the case where the user has completed a subsection tab (e.g. Driving: Quick Offset) but then clicked onto a tab and left it blank AND THEN proceeded to the next subsection, the application will present a checkout that allows the user to choose which tab total to use.

The default will be the last tab in which the user acted on with a carbon number greater than 0.0

**Disclaimer:** Layout displayed in this diagram represents information structure only and should not be construed as final screen designs