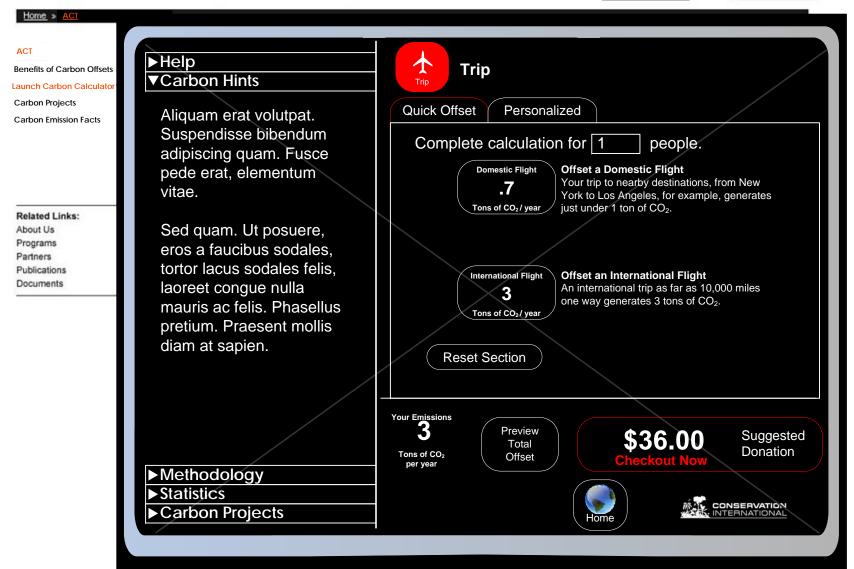

#### Notes

- Personal Calculator
  Each section, as clicked, is highlighted. Once section is complete enough to give calculation, the icon is replaced by a number of tons of CO2. (subject to design phase)
- If the user has not clicked on a sidebar element prior to choosing a calculatin, the "Hints" section is displayed. If the user has chosen a sidebar element, that element is shown instead.
- Each section has a Quick Offset section, others have calculate sections and/or detailed sections. By default, users will start each section of the calculator in the each section on the quick offset section.

#### Notes

- Each section, as clicked, is highlighted. Once section is complete enough to be calculable, the icon is replaced by a number of tons of CO2 (subject to design phase).
- User has the option in each section to complete a personal calculation to get a more accurate read on their carbon footprint. Scrollbar can be included for more hints or longer content.
- What you can do is the area for suggestions for cutting carbon calc.
- On mouseover, photo information is shown again.

#### Notes

- Some sections include the opportunity for more detailed calculations.
- Once the section is complete enough to calculate, the number is added to the summary at the bottom and the donation calculation is made. Whichever subsection (Quick, Personalized, or Detailed) in which the user last acted (and resulted in a carbon total greater than 0.0) is used for the calculation of the section.
- Each Personalized or Detailed subsection includes a reset button
- Sample Methodology content

- 1. Personal Calculator
- 2. Quick Offset
- 3. Event
- 4. Trip
- 5. Gift

If the user has not touched a section, it is not listed in the cart.

**Disclaimer:** Layout displayed in this diagram represents information structure only and should not be construed as final screen designs