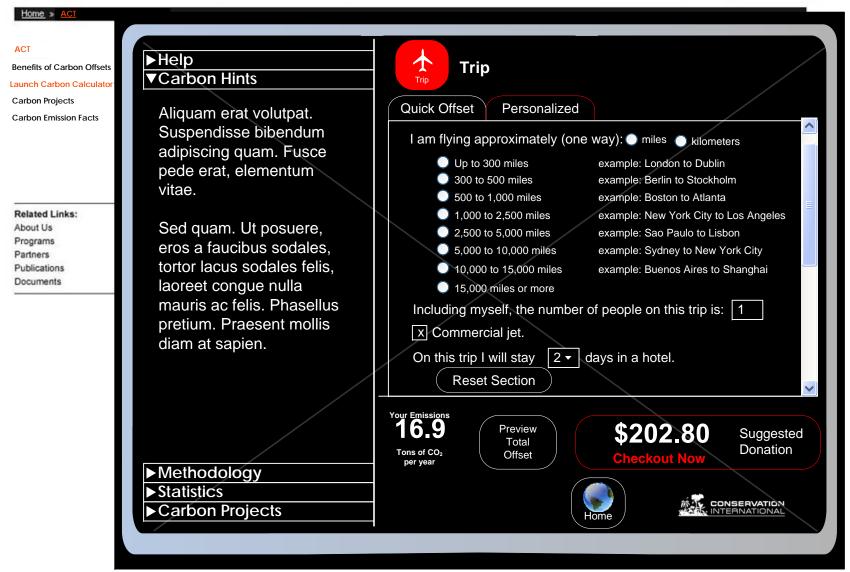

#### Notes

- Each section, as clicked, is highlighted. Once section is complete enough to be calculable, the icon is replaced by a number of tons of CO2 (subject to design phase).
- User has the option in each section to complete a personal calculation to get a more accurate read on their carbon footprint. Scrollbar can be included for more hints or longer content.
- What you can do is the area for suggestions for cutting carbon calc.
- On mouseover, photo information is shown again.

#### Notes

- Some sections include the opportunity for more detailed calculations.
- Once the section is complete enough to calculate, the number is added to the summary at the bottom and the donation calculation is made. Whichever subsection (Quick, Personalized, or Detailed) in which the user last acted (and resulted in a carbon total greater than 0.0) is used for the calculation of the section.
- Each Personalized or Detailed subsection includes a reset button
- Sample Methodology content

### DISCOVER

LEARN

**EXPLORE** 

**GIVE** 

Notes

If needed, the form area of the calculator can have a scrollbar, as long as it is very visible.

**Disclaimer:** Layout displayed in this diagram represents information structure only and should not be construed as final screen designs

SEARCH

DISCOVER

LEARN

**EXPLORE** 

**GIVE** 

Notes

Commercial jet. ▼

**Disclaimer:** Layout displayed in this diagram represents information structure only and should not be construed as final screen designs