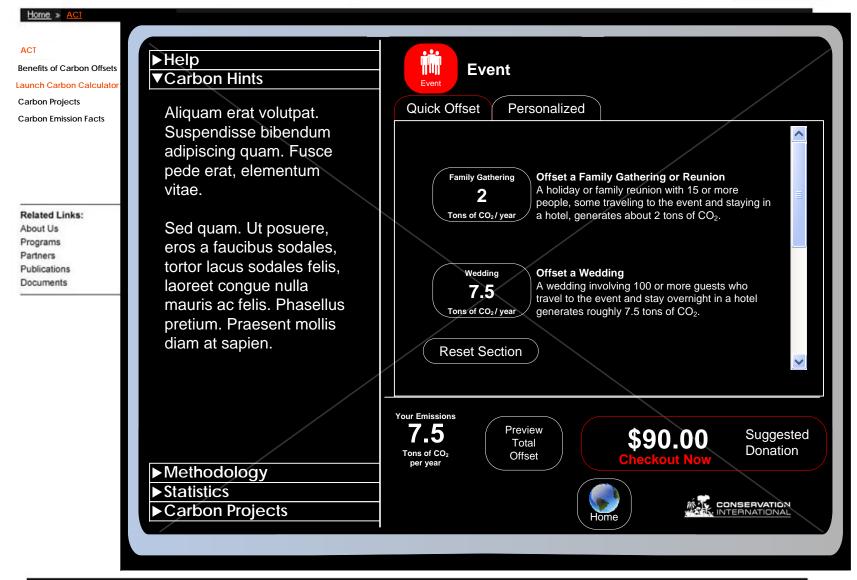

#### Notes

- Personal Calculator
  Each section, as clicked, is highlighted. Once section is complete enough to give calculation, the icon is replaced by a number of tons of CO2. (subject to design phase)
- If the user has not clicked on a sidebar element prior to choosing a calculatin, the "Hints" section is displayed. If the user has chosen a sidebar element, that element is shown instead.
- Each section has a Quick Offset section, others have calculate sections and/or detailed sections. By default, users will start each section of the calculator in the each section on the quick offset section.

#### Notes

- Each section, as clicked, is highlighted. Once section is complete enough to be calculable, the icon is replaced by a number of tons of CO2 (subject to design phase).
- User has the option in each section to complete a personal calculation to get a more accurate read on their carbon footprint. Scrollbar can be included for more hints or longer content.
- What you can do is the area for suggestions for cutting carbon calc.
- On mouseover, photo information is shown again.