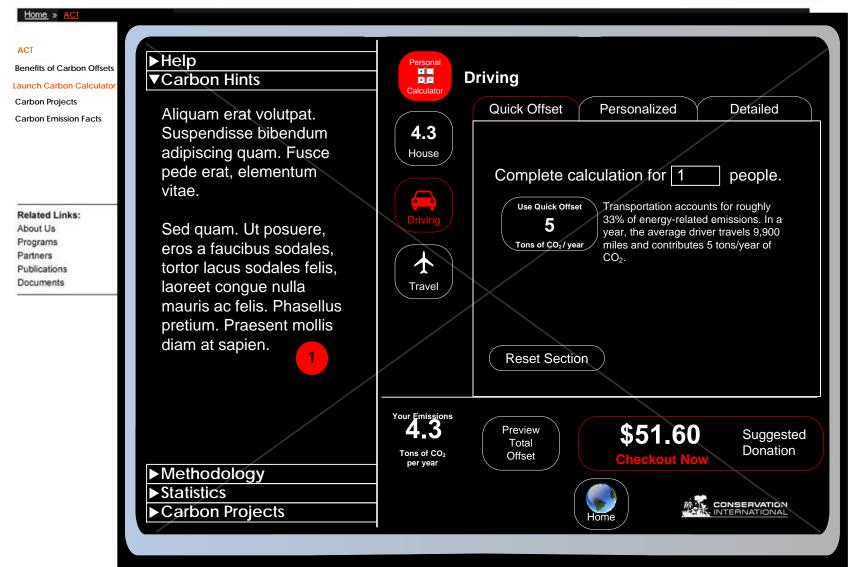

#### Notes

- Personal Calculator
  Each section, as clicked, is highlighted. Once section is complete enough to give calculation, the icon is replaced by a number of tons of CO2. (subject to design phase)
- If the user has not clicked on a sidebar element prior to choosing a calculatin, the "Hints" section is displayed. If the user has chosen a sidebar element, that element is shown instead.
- Each section has a Quick Offset section, others have calculate sections and/or detailed sections. By default, users will start each section of the calculator in the each section on the quick offset section.

#### Notes

- Each section, as clicked, is highlighted. Once section is complete enough to be calculable, the icon is replaced by a number of tons of CO2 (subject to design phase).
- User has the option in each section to complete a personal calculation to get a more accurate read on their carbon footprint. Scrollbar can be included for more hints or longer content.
- What you can do is the area for suggestions for cutting carbon calc.
- On mouseover, photo information is shown again.