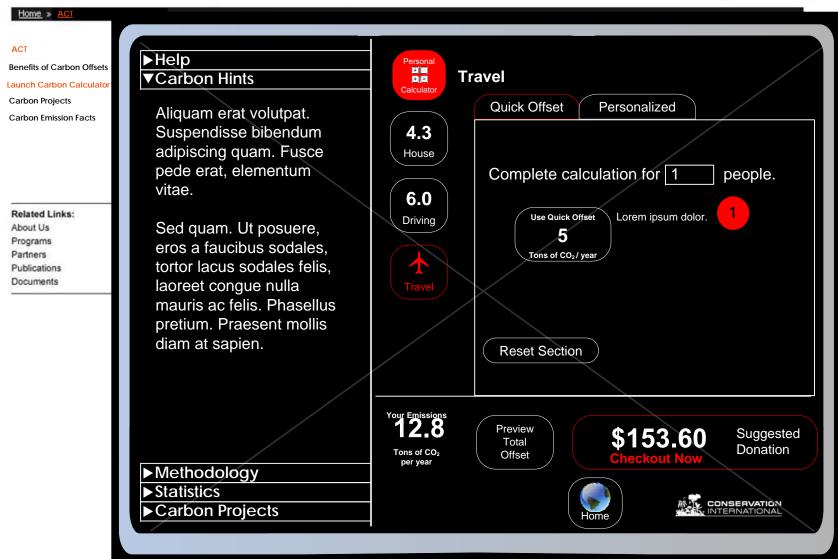

#### Notes

- Personal Calculator
  Each section, as clicked, is highlighted. Once section is complete enough to give calculation, the icon is replaced by a number of tons of CO2. (subject to design phase)
- If the user has not clicked on a sidebar element prior to choosing a calculatin, the "Hints" section is displayed. If the user has chosen a sidebar element, that element is shown instead.
- Each section has a Quick Offset section, others have calculate sections and/or detailed sections. By default, users will start each section of the calculator in the each section on the quick offset section.

#### Notes

- Each section, as clicked, is highlighted. Once section is complete enough to be calculable, the icon is replaced by a number of tons of CO2 (subject to design phase).
- User has the option in each section to complete a personal calculation to get a more accurate read on their carbon footprint. Scrollbar can be included for more hints or longer content.
- What you can do is the area for suggestions for cutting carbon calc.
- On mouseover, photo information is shown again.