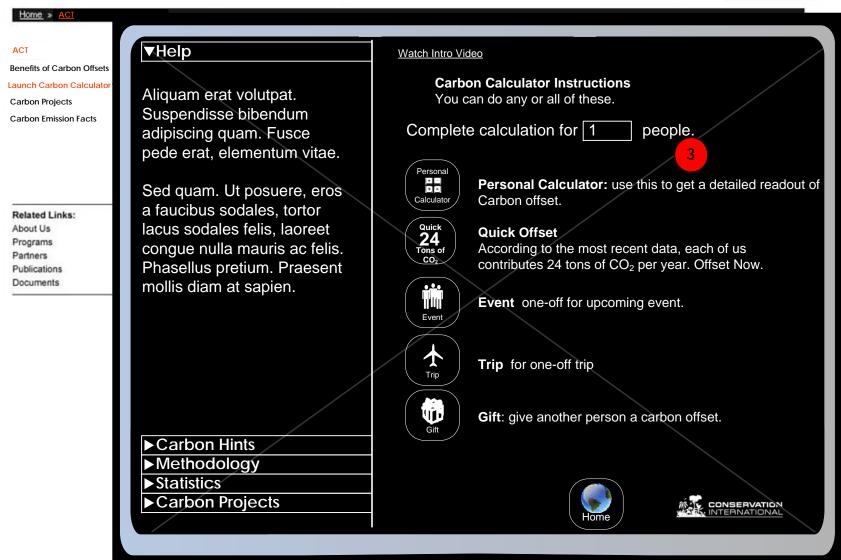

#### Notes

- After intro video, calc begins. Slideshow in the background changes image with page refresh. Photos are darkened (or a translucent screen applied) so image is still visible, but text is readable.
- A permanent set of information links is available on the side. Can show overview or contextual content. Sidebar is persistent user's choice remains open/closed through page refreshes.
- Opportunity to offset for multiple people.
- If user is doing multiple offsets, number replaces icon to show in progress.
- Home button goes to this page. Intro video is watchable by link at top

#### Notes

- Personal Calculator
  Each section, as clicked, is highlighted. Once section is complete enough to give calculation, the icon is replaced by a number of tons of CO2. (subject to design phase)
- If the user has not clicked on a sidebar element prior to choosing a calculatin, the "Hints" section is displayed. If the user has chosen a sidebar element, that element is shown instead.
- Each section has a Quick Offset section, others have calculate sections and/or detailed sections. By default, users will start each section of the calculator in the each section on the quick offset section.