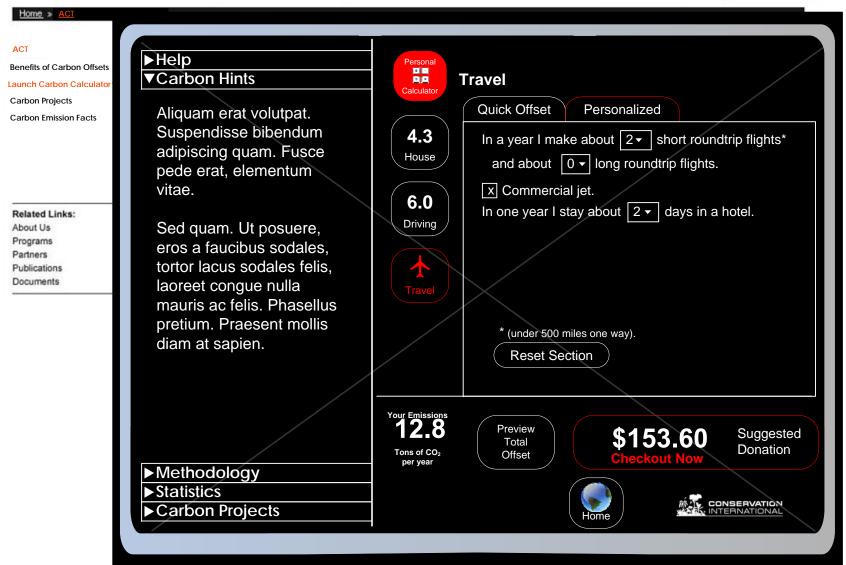

#### Notes

- Some sections include the opportunity for more detailed calculations.
- Once the section is complete enough to calculate, the number is added to the summary at the bottom and the donation calculation is made. Whichever subsection (Quick, Personalized, or Detailed) in which the user last acted (and resulted in a carbon total greater than 0.0) is used for the calculation of the section.
- Each Personalized or Detailed subsection includes a reset button
- Sample Methodology content

SEARCH

DISCOVER

LEARN

**EXPLORE** 

**GIVE** 

Notes

Commercial jet. ▼

**Disclaimer:** Layout displayed in this diagram represents information structure only and should not be construed as final screen designs