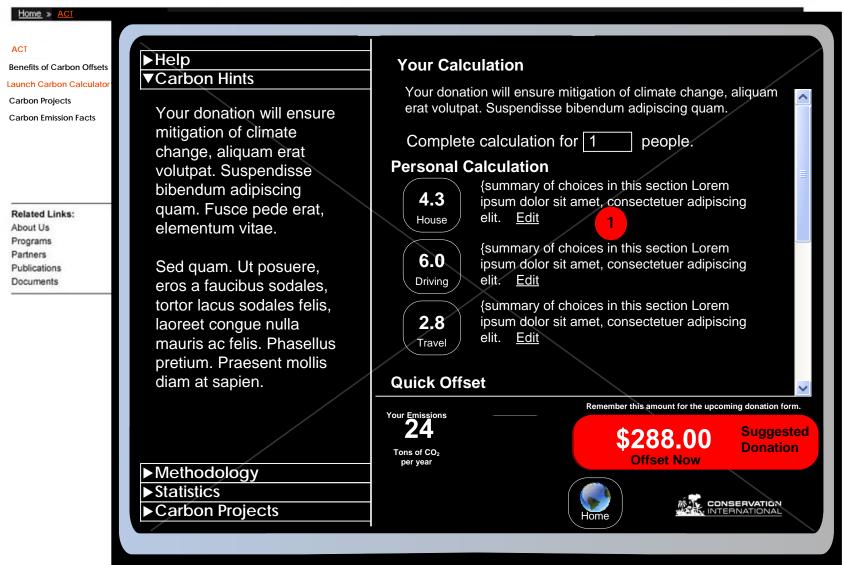

#### Notes

- Personal Calculator
  Each section, as clicked, is highlighted. Once section is complete enough to give calculation, the icon is replaced by a number of tons of CO2. (subject to design phase)
- If the user has not clicked on a sidebar element prior to choosing a calculatin, the "Hints" section is displayed. If the user has chosen a sidebar element, that element is shown instead.
- Each section has a Quick Offset section, others have calculate sections and/or detailed sections. By default, users will start each section of the calculator in the each section on the quick offset section.

#### Notes

- Each section, as clicked, is highlighted. Once section is complete enough to be calculable, the icon is replaced by a number of tons of CO2 (subject to design phase).
- User has the option in each section to complete a personal calculation to get a more accurate read on their carbon footprint. Scrollbar can be included for more hints or longer content.
- What you can do is the area for suggestions for cutting carbon calc.
- On mouseover, photo information is shown again.

#### Notes

- Some sections include the opportunity for more detailed calculations.
- Once the section is complete enough to calculate, the number is added to the summary at the bottom and the donation calculation is made. Whichever subsection (Quick, Personalized, or Detailed) in which the user last acted (and resulted in a carbon total greater than 0.0) is used for the calculation of the section.
- Each Personalized or Detailed subsection includes a reset button
- Sample Methodology content