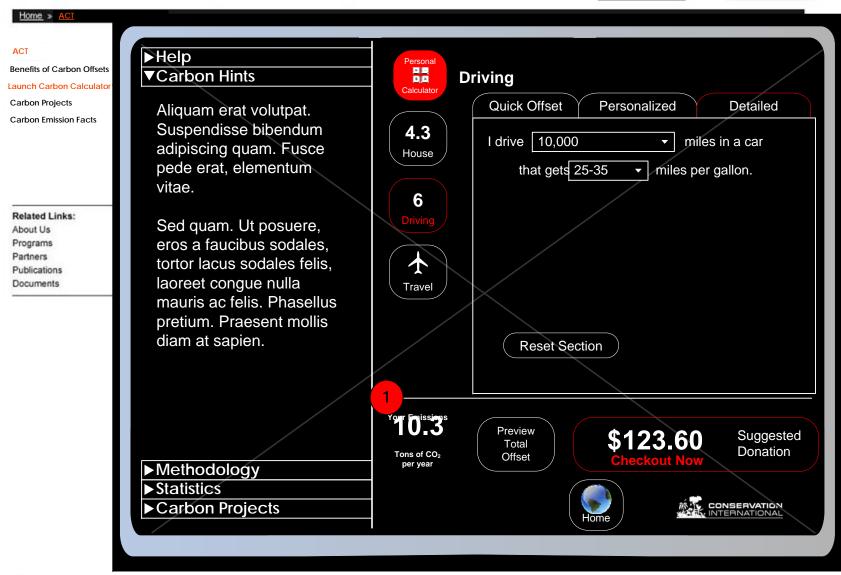

#### Notes

- Personal Calculator
  Each section, as clicked, is highlighted. Once section is complete enough to give calculation, the icon is replaced by a number of tons of CO2. (subject to design phase)
- If the user has not clicked on a sidebar element prior to choosing a calculatin, the "Hints" section is displayed. If the user has chosen a sidebar element, that element is shown instead.
- Each section has a Quick Offset section, others have calculate sections and/or detailed sections. By default, users will start each section of the calculator in the each section on the quick offset section.

#### Notes

- Each section, as clicked, is highlighted. Once section is complete enough to be calculable, the icon is replaced by a number of tons of CO2 (subject to design phase).
- User has the option in each section to complete a personal calculation to get a more accurate read on their carbon footprint. Scrollbar can be included for more hints or longer content.
- What you can do is the area for suggestions for cutting carbon calc.
- On mouseover, photo information is shown again.

#### Notes

- Some sections include the opportunity for more detailed calculations.
- Once the section is complete enough to calculate, the number is added to the summary at the bottom and the donation calculation is made. Whichever subsection (Quick, Personalized, or Detailed) in which the user last acted (and resulted in a carbon total greater than 0.0) is used for the calculation of the section.
- Each Personalized or Detailed subsection includes a reset button
- Sample Methodology content