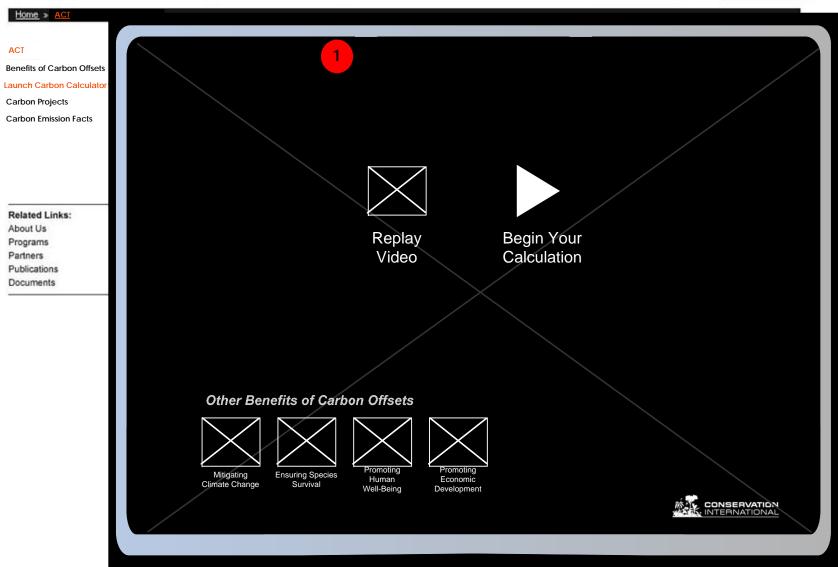

#### Notes

At the end of the randomly chosen intro video, the two main options are to replay video or to start calculation (to 1.0.2)

**Disclaimer:** Layout displayed in this diagram represents information structure only and should not be construed as final screen designs