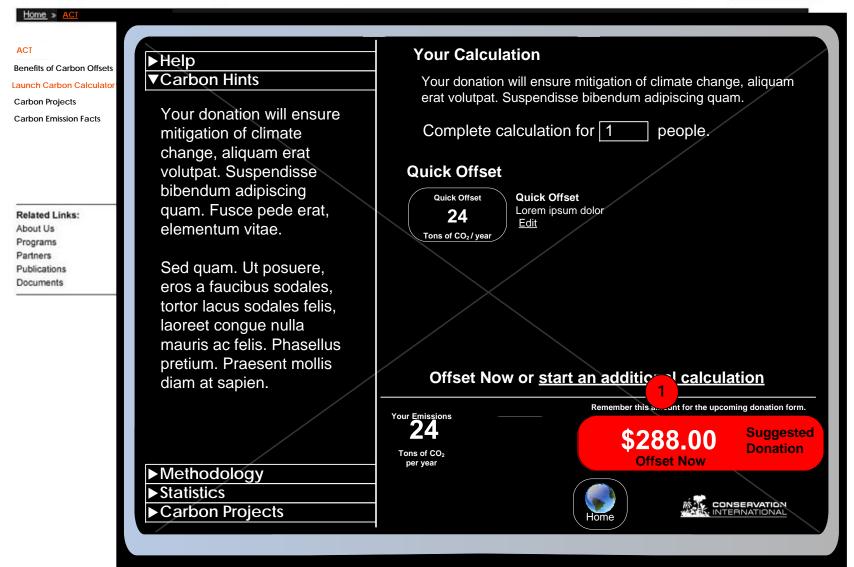

#### Notes

Note that summaries are limited to (x) characters (TBD by design) and summaries are truncated after that limit.

- Opportunity to offset for more than one person.
- This and other 'start new' links go to the landing page, 1.0.2
- Offset button goes to offsite donation form.

NOTE: Checkout goes to convio.net and there is no exchange of information between CI

Disclaimer: LayandlaConvioram represents information structure only and should not be construed as final screen designs