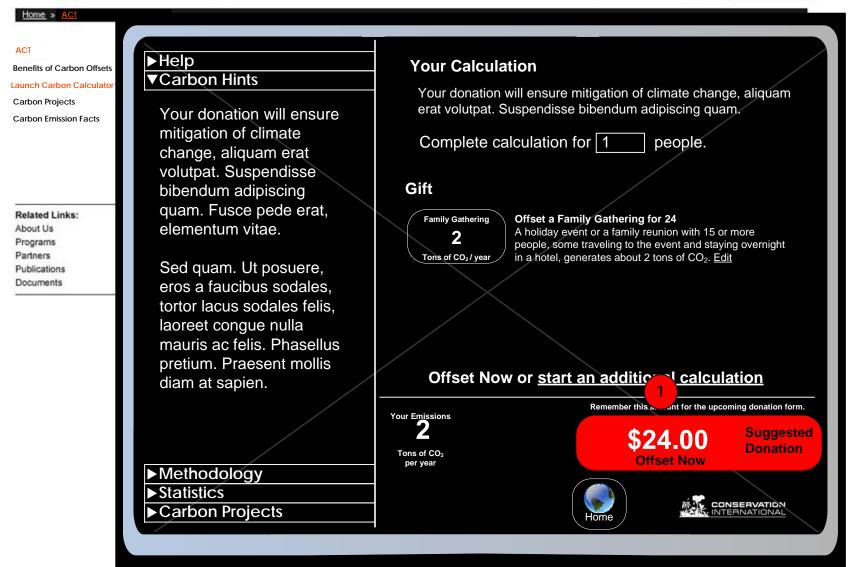

#### Notes

Note that summaries are limited to (x) characters (TBD by design) and summaries are truncated after that limit.

- Opportunity to offset for more than one person.
- This and other 'start new' links go to the landing page, 1.0.2
- Offset button goes to offsite donation form.

NOTE: Checkout goes to convio.net and there is no exchange of information between CI

Disclaimer: LayandlaConvioram represents information structure only and should not be construed as final screen designs