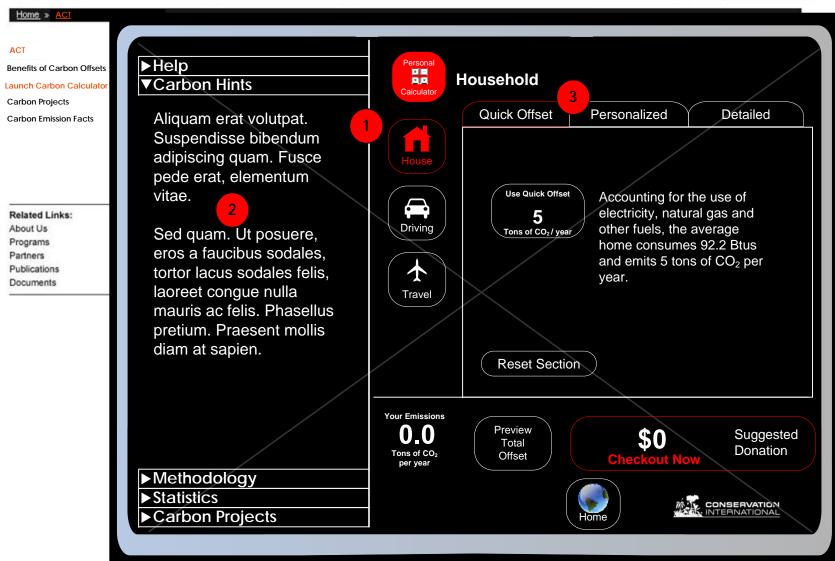

#### Notes

Carbon Hints is contextual – whatever is in the main screen, the sidebar displays carbon hints for that page. For example, while viewing the main page, the hints will be general, when Carbon Hints is open next to a Household Calc page it will offer hints for shaving carbon emissions from your household.

#### Notes

- Personal Calculator
  Each section, as clicked, is highlighted. Once section is complete enough to give calculation, the icon is replaced by a number of tons of CO2. (subject to design phase)
- If the user has not clicked on a sidebar element prior to choosing a calculatin, the "Hints" section is displayed. If the user has chosen a sidebar element, that element is shown instead.
- Each section has a Quick Offset section, others have calculate sections and/or detailed sections. By default, users will start each section of the calculator in the each section on the quick offset section.