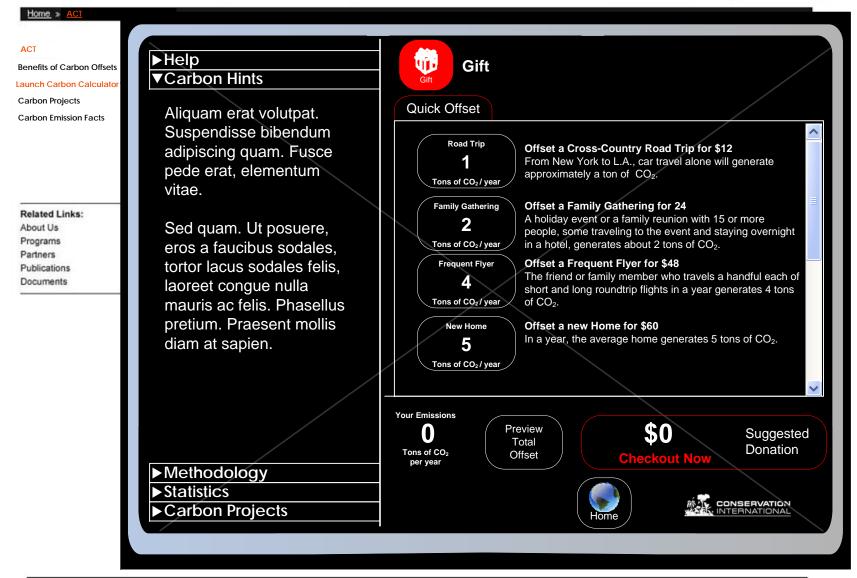

#### Notes

- Personal Calculator
  Each section, as clicked, is highlighted. Once section is complete enough to give calculation, the icon is replaced by a number of tons of CO2. (subject to design phase)
- If the user has not clicked on a sidebar element prior to choosing a calculatin, the "Hints" section is displayed. If the user has chosen a sidebar element, that element is shown instead.
- Each section has a Quick Offset section, others have calculate sections and/or detailed sections. By default, users will start each section of the calculator in the each section on the quick offset section.

#### Notes

- Each section, as clicked, is highlighted. Once section is complete enough to be calculable, the icon is replaced by a number of tons of CO2 (subject to design phase).
- User has the option in each section to complete a personal calculation to get a more accurate read on their carbon footprint. Scrollbar can be included for more hints or longer content.
- What you can do is the area for suggestions for cutting carbon calc.
- On mouseover, photo information is shown again.

- 1. Personal Calculator
- 2. Quick Offset
- 3. Event
- 4. Trip
- 5. Gift

If the user has not touched a section, it is not listed in the cart.

**Disclaimer:** Layout displayed in this diagram represents information structure only and should not be construed as final screen designs