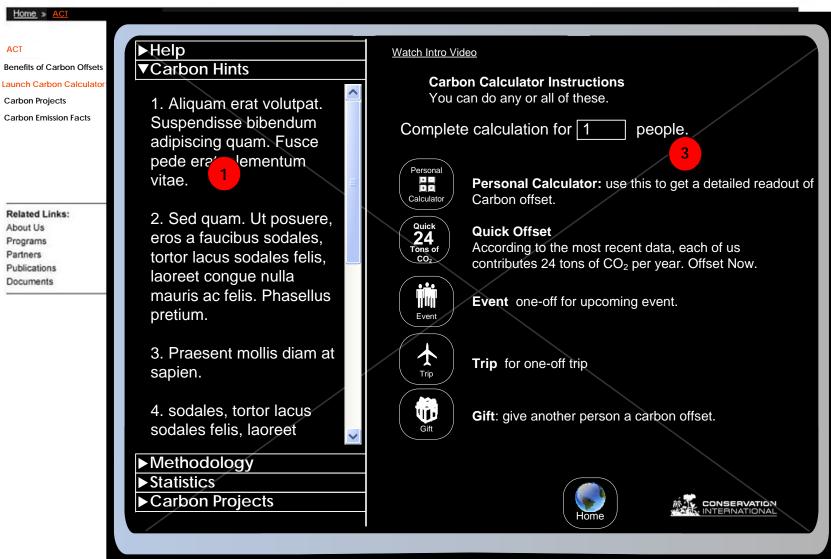

#### Notes

Carbon Hints is contextual – whatever is in the main screen, the sidebar displays carbon hints for that page. For example, while viewing the main page, the hints will be general, when Carbon Hints is open next to a Household Calc page it will offer hints for shaving carbon emissions from your household.

#### Notes

- Personal Calculator
  Each section, as clicked, is highlighted. Once section is complete enough to give calculation, the icon is replaced by a number of tons of CO2. (subject to design phase)
- If the user has not clicked on a sidebar element prior to choosing a calculatin, the "Hints" section is displayed. If the user has chosen a sidebar element, that element is shown instead.
- Each section has a Quick Offset section, others have calculate sections and/or detailed sections. By default, users will start each section of the calculator in the each section on the quick offset section.