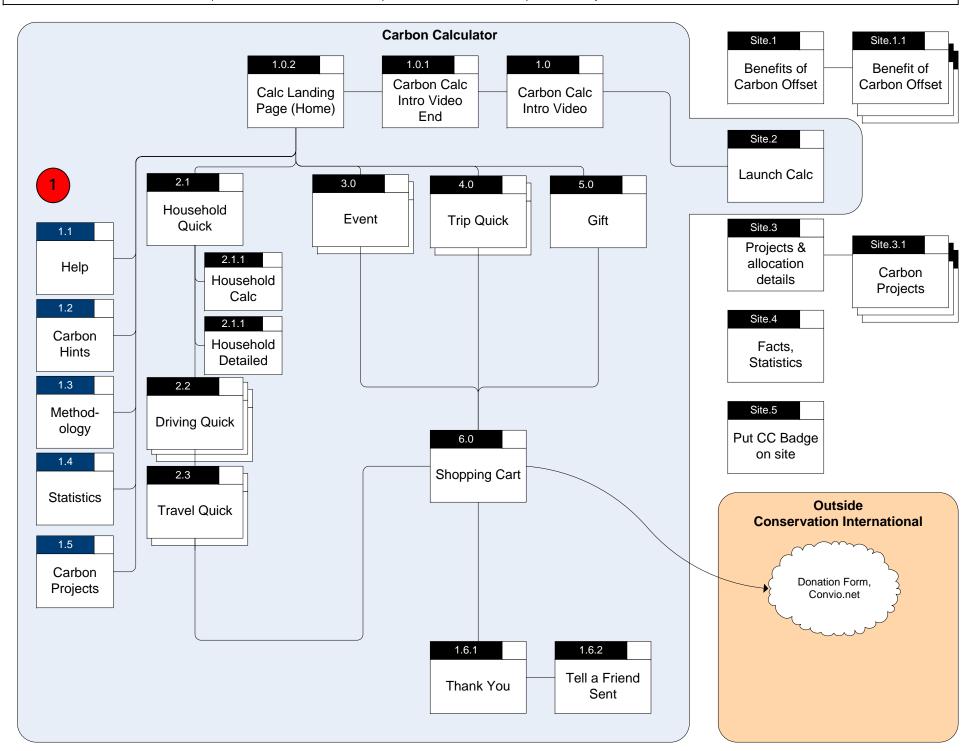

#### **Carbon Calculator**

Wireframes

Version 12

Submitted By: Atmosphere BBDO

**Submitted To: Conservation International** 

7 February 2008 Dated:

Notice:

The enclosed material is proprietary and confidential. This material is presented for the purpose of evaluating services and may not be disclosed in any manner to anyone other than the addressee and employees or authorized representatives of Conservation International

#### Notes

Sidebar elements (blue header) are available throughout carbon calc. Their content is driven by what is on the main screen.

**Disclaimer:** Layout displayed in this diagram represents information structure only and should not be construed as final screen designs