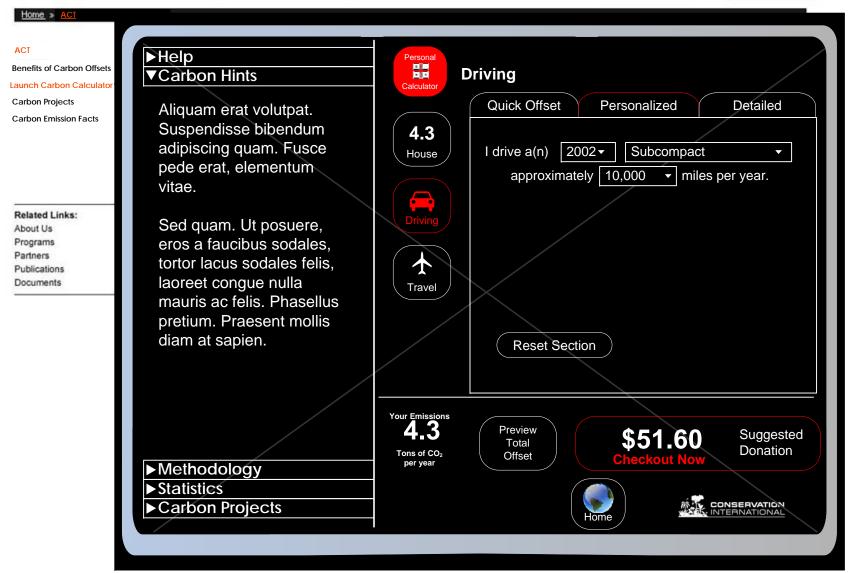

#### Notes

- Each section, as clicked, is highlighted. Once section is complete enough to be calculable, the icon is replaced by a number of tons of CO2 (subject to design phase).
- User has the option in each section to complete a personal calculation to get a more accurate read on their carbon footprint. Scrollbar can be included for more hints or longer content.
- What you can do is the area for suggestions for cutting carbon calc.
- On mouseover, photo information is shown again.

#### Notes

- Some sections include the opportunity for more detailed calculations.
- Once the section is complete enough to calculate, the number is added to the summary at the bottom and the donation calculation is made. Whichever subsection (Quick, Personalized, or Detailed) in which the user last acted (and resulted in a carbon total greater than 0.0) is used for the calculation of the section.
- Each Personalized or Detailed subsection includes a reset button
- Sample Methodology content