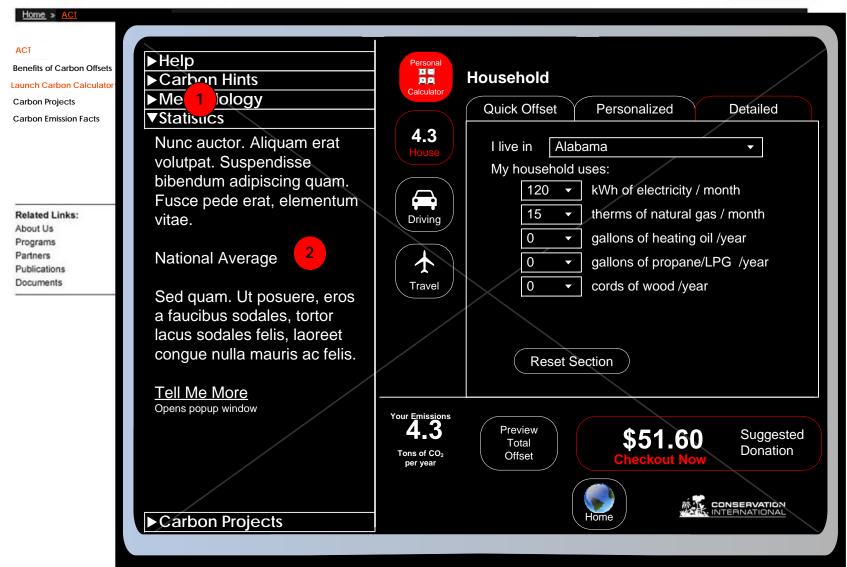

#### Notes

- Statistics gives a short paragraph or two on statistics (national averages, etc.). Bottom is a link that allows user to see more details in a popup window. Any data they've entered in the Carbon Calc will be retained.
- IP Filtering, if doable, will be available for the CI hosted version, showing the US average if user is from the US, not showing average if user is from outside the US.

### DISCOVER

LEARN

**EXPLORE** 

**GIVE** 

Notes

Need numbers and text for national average.

**Disclaimer:** Layout displayed in this diagram represents information structure only and should not be construed as final screen designs