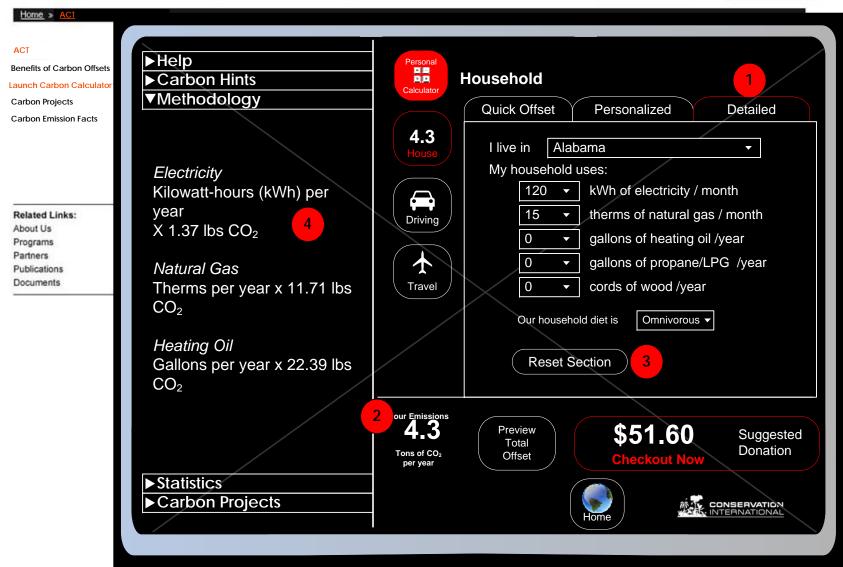

### DISCOVER

LEARN

**EXPLORE** 

**GIVE** 

Notes

Methodology gives a short paragraph or two on Methodology. Bottom is a link that allows user to see more details in a popup window. Any data they've entered in the Carbon Calc will be retained.

#### Notes

- Some sections include the opportunity for more detailed calculations.
- Once the section is complete enough to calculate, the number is added to the summary at the bottom and the donation calculation is made. Whichever subsection (Quick, Personalized, or Detailed) in which the user last acted (and resulted in a carbon total greater than 0.0) is used for the calculation of the section.
- Each Personalized or Detailed subsection includes a reset button
- Sample Methodology content