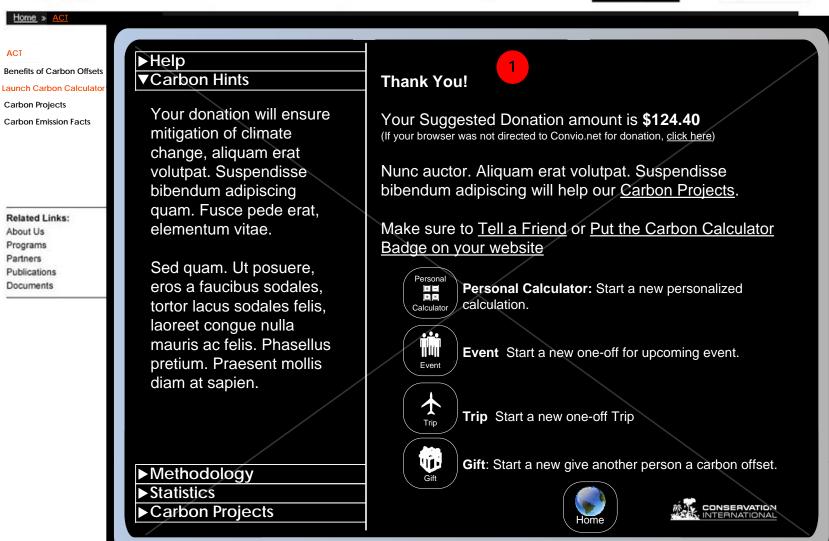

## DISCOVER

LEARN

**EXPLORE** 

**GIVE** 

On completing donation, the screen goes to a thank you with links to carbon projects page, other calculations they can do, and the Tell a Friend page.

**Disclaimer:** Layout displayed in this diagram represents information structure only and should not be construed as final screen designs

## DISCOVER

LEARN

**EXPLORE** 

**GIVE** 

Notes

On completing donation, the screen goes to a thank you with links to carbon projects page, the carbon calc distribution page and an opportunity to send info to a friend.