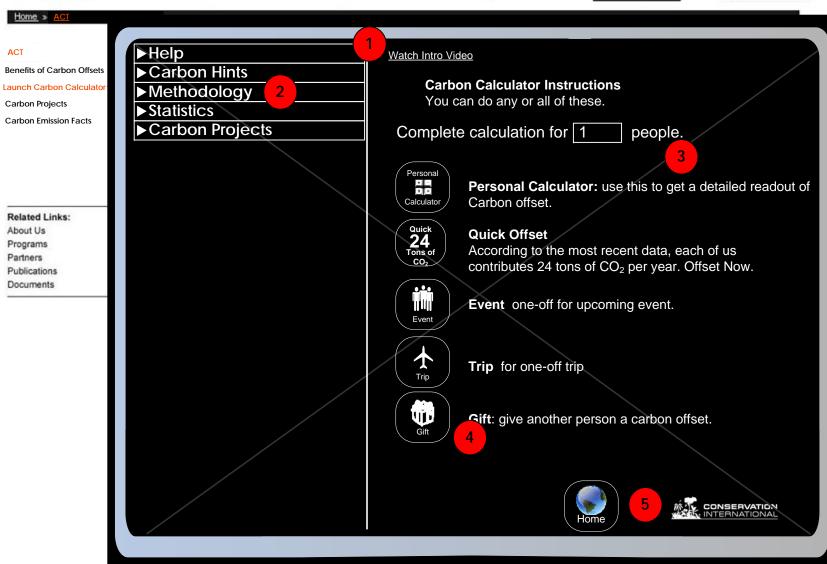

#### Notes

- After intro video, calc begins. Slideshow in the background changes image with page refresh. Photos are darkened (or a translucent screen applied) so image is still visible, but text is readable.
- A permanent set of information links is available on the side. Can show overview or contextual content. Sidebar is persistent user's choice remains open/closed through page refreshes.
- Opportunity to offset for multiple people.
- If user is doing multiple offsets, number replaces icon to show in progress.
- Home button goes to this page. Intro video is watchable by link at top

### DISCOVER

LEARN

**EXPLORE** 

Help is contextual – whatever is in the main screen, the help page displays instructions for that page. For example, while viewing the main page, the help will be general, when help is open next to a Household Calc page it will offer help for that page.

#### Notes

Carbon Hints is contextual – whatever is in the main screen, the sidebar displays carbon hints for that page. For example, while viewing the main page, the hints will be general, when Carbon Hints is open next to a Household Calc page it will offer hints for shaving carbon emissions from your household.

### DISCOVER

LEARN

**EXPLORE** 

**GIVE** 

Notes

Methodology gives a short paragraph or two on Methodology. Bottom is a link that allows user to see more details in a popup window. Any data they've entered in the Carbon Calc will be retained.