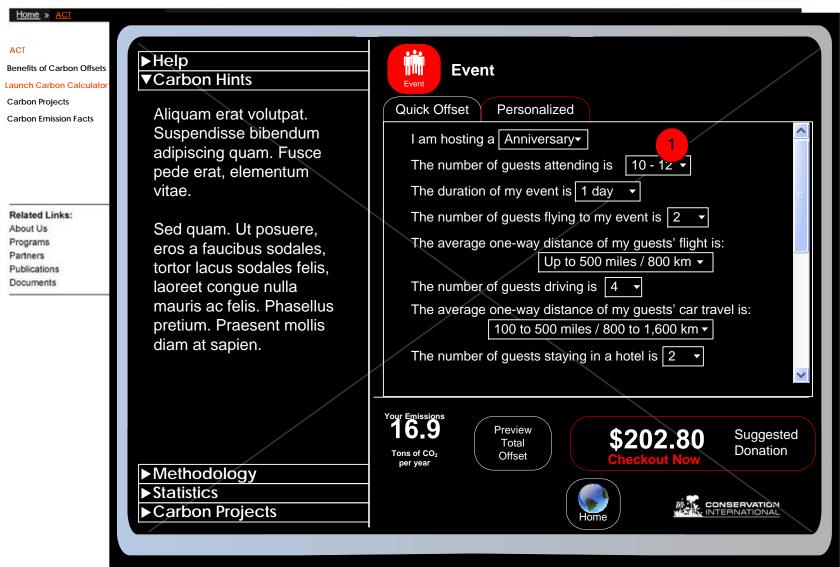

#### Notes

- Personal Calculator
  Each section, as clicked, is highlighted. Once section is complete enough to give calculation, the icon is replaced by a number of tons of CO2. (subject to design phase)
- If the user has not clicked on a sidebar element prior to choosing a calculatin, the "Hints" section is displayed. If the user has chosen a sidebar element, that element is shown instead.
- Each section has a Quick Offset section, others have calculate sections and/or detailed sections. By default, users will start each section of the calculator in the each section on the quick offset section.

#### Notes

- Each section, as clicked, is highlighted. Once section is complete enough to be calculable, the icon is replaced by a number of tons of CO2 (subject to design phase).
- User has the option in each section to complete a personal calculation to get a more accurate read on their carbon footprint. Scrollbar can be included for more hints or longer content.
- What you can do is the area for suggestions for cutting carbon calc.
- On mouseover, photo information is shown again.

#### Notes

- Some sections include the opportunity for more detailed calculations.
- Once the section is complete enough to calculate, the number is added to the summary at the bottom and the donation calculation is made. Whichever subsection (Quick, Personalized, or Detailed) in which the user last acted (and resulted in a carbon total greater than 0.0) is used for the calculation of the section.
- Each Personalized or Detailed subsection includes a reset button
- Sample Methodology content

- 1. Personal Calculator
- 2. Quick Offset
- 3. Event
- 4. Trip
- 5. Gift

If the user has not touched a section, it is not listed in the cart.

**Disclaimer:** Layout displayed in this diagram represents information structure only and should not be construed as final screen designs