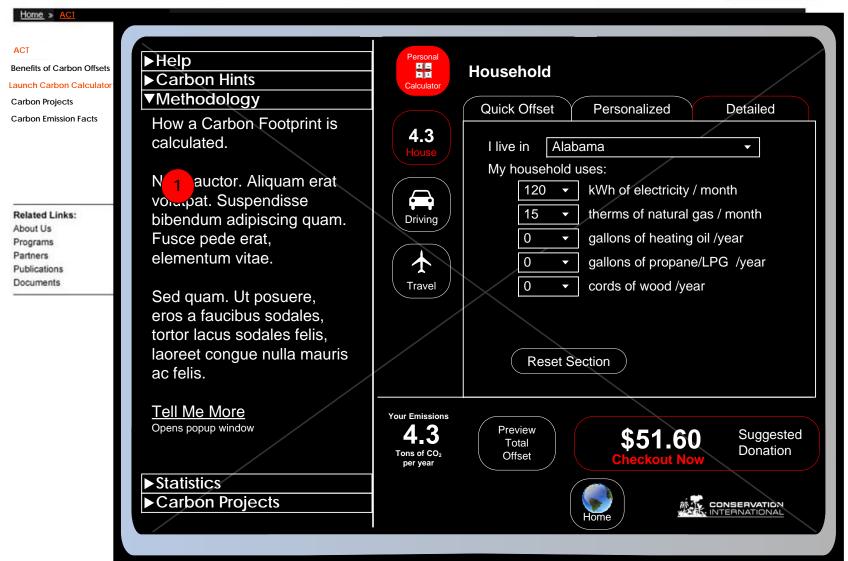

### DISCOVER

LEARN

**EXPLORE** 

**GIVE** 

Notes

Methodology gives a short paragraph or two on Methodology. Bottom is a link that allows user to see more details in a popup window. Any data they've entered in the Carbon Calc will be retained.