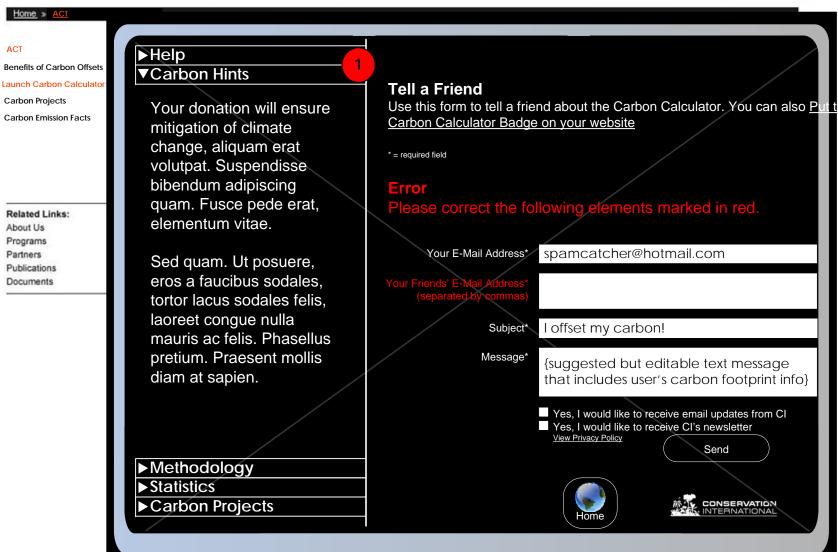

#### Notes

Note that summaries are limited to (x) characters (TBD by design) and summaries are truncated after that limit.

- Opportunity to offset for more than one person.
- This and other 'start new' links go to the landing page, 1.0.2
- Offset button goes to offsite donation form.

NOTE: Checkout goes to convio.net and there is no exchange of information between CI

Disclaimer: LayandlaConvioram represents information structure only and should not be construed as final screen designs