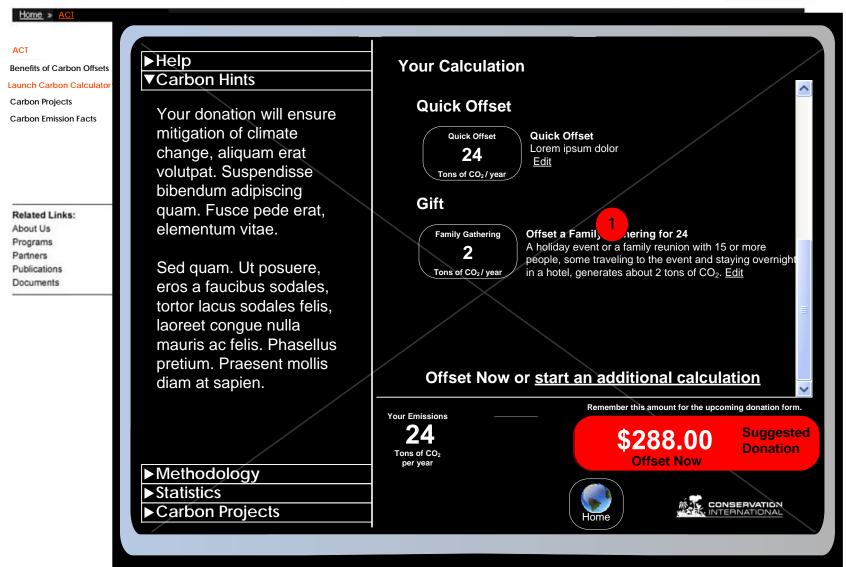

#### Notes

Note that summaries are limited to (x) characters (TBD by design) and summaries are truncated after that limit.

- Opportunity to offset for more than one person.
- This and other 'start new' links go to the landing page, 1.0.2
- Offset button goes to offsite donation form.

NOTE: Checkout goes to convio.net and there is no exchange of information between CI

Disclaimer: LayandlaConvioram represents information structure only and should not be construed as final screen designs

#### Notes

Summary of user's choices in each section and an opportunity to edit.

Incomplete sections are highlighted, but checkout can still continue.

NOTE: Checkout goes to convio.net and there is no exchange of information between Cl and Convio.

#### Notes

IF the user has completed more than one section, each section complete enough to give a calculation is reflected in the shopping cart screen.

Each section touched by the user is listed in order (listing order is the same as on the landing page (1.0.2))

- 1. Personal Calculator
- 2. Quick Offset
- 3. Event
- 4. Trip
- 5. Gift

If the user has not touched a section, it is not listed in the cart.

**Disclaimer:** Layout displayed in this diagram represents information structure only and should not be construed as final screen designs

### DISCOVER

LEARN

**EXPLORE** 

**GIVE** 

Notes

View of previous page (Shopping Cart – Complex 6.0.4) with scrollbar scrolled down.

Note that the title "Your Calculation" remains at the top and the "Offset Now or Start an Additional calculation" text is at the bottom of the srolling content.