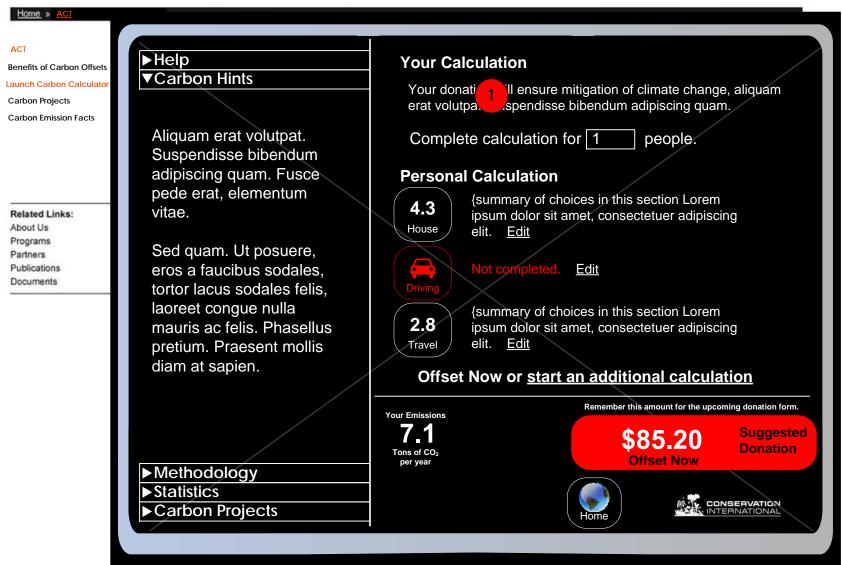

#### Notes

- Personal Calculator
  Each section, as clicked, is highlighted. Once section is complete enough to give calculation, the icon is replaced by a number of tons of CO2. (subject to design phase)
- If the user has not clicked on a sidebar element prior to choosing a calculatin, the "Hints" section is displayed. If the user has chosen a sidebar element, that element is shown instead.
- Each section has a Quick Offset section, others have calculate sections and/or detailed sections. By default, users will start each section of the calculator in the each section on the quick offset section.

#### Notes

- Some sections include the opportunity for more detailed calculations.
- Once the section is complete enough to calculate, the number is added to the summary at the bottom and the donation calculation is made. Whichever subsection (Quick, Personalized, or Detailed) in which the user last acted (and resulted in a carbon total greater than 0.0) is used for the calculation of the section.
- Each Personalized or Detailed subsection includes a reset button
- Sample Methodology content

#### DISCOVER

LEARN

**EXPLORE** 

**GIVE** 

Notes

In the case where the user has completed a subsection tab (e.g. Driving: Quick Offset) but then clicked onto a tab and left it blank AND THEN proceeded to the next subsection, the application will present a checkout that allows the user to choose which tab total to use.

The default will be the last tab in which the user acted on with a carbon number greater than 0.0

**Disclaimer:** Layout displayed in this diagram represents information structure only and should not be construed as final screen designs