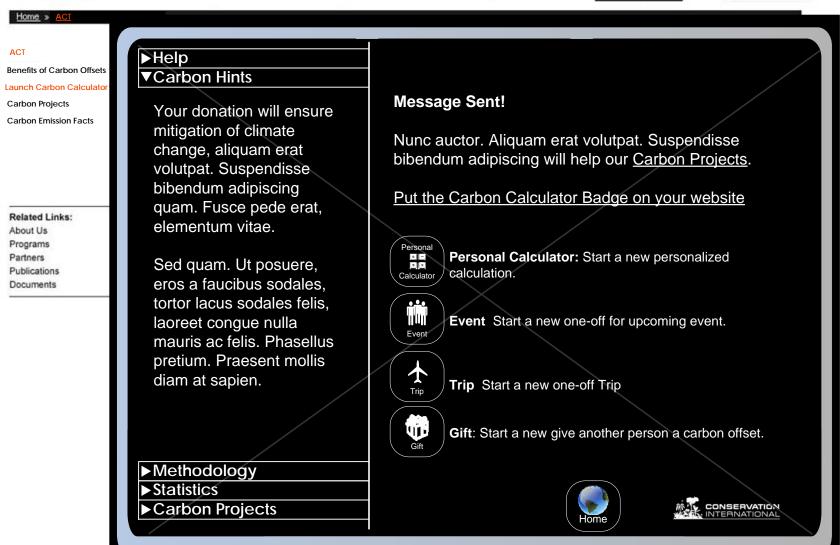

## DISCOVER

LEARN

**EXPLORE** 

**GIVE** 

On completing donation, the screen goes to a thank you with links to carbon projects page, other calculations they can do, and the Tell a Friend page.

**Disclaimer:** Layout displayed in this diagram represents information structure only and should not be construed as final screen designs

## DISCOVER

LEARN

**EXPLORE** 

**GIVE** 

Notes

On completing donation, the screen goes to a thank you with links to carbon projects page, the carbon calc distribution page and an opportunity to send info to a friend.