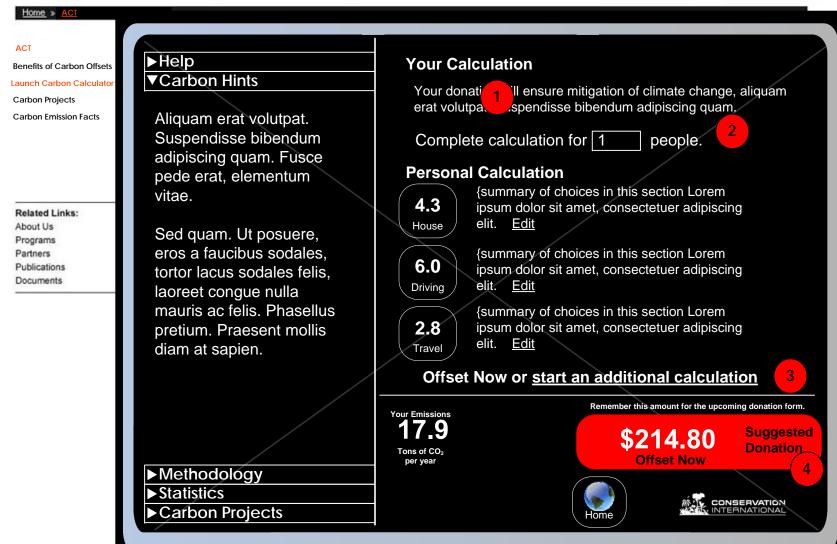

#### Notes

Note that summaries are limited to (x) characters (TBD by design) and summaries are truncated after that limit.

- Opportunity to offset for more than one person.
- This and other 'start new' links go to the landing page, 1.0.2
- Offset button goes to offsite donation form.

#### Notes

Summary of user's choices in each section and an opportunity to edit.

Incomplete sections are highlighted, but checkout can still continue.

NOTE: Checkout goes to convio.net and there is no exchange of information between Cl and Convio.