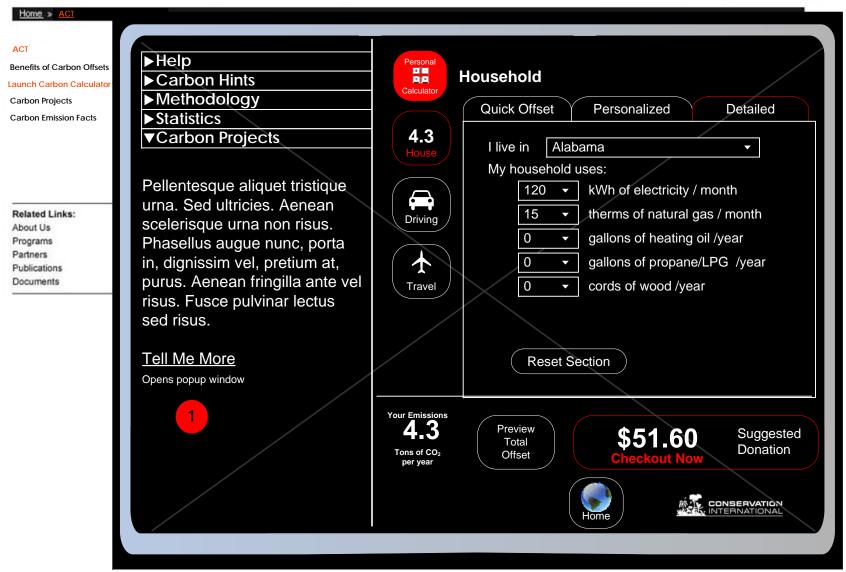

### DISCOVER

LEARN

**EXPLORE** 

Notes

Carbon Projects
operates similarly to
Methodology and
Statistics. Clicking the
button gives a short
description and offers the
chance for more in a
popup window.

**Disclaimer:** Layout displayed in this diagram represents information structure only and should not be construed as final screen designs