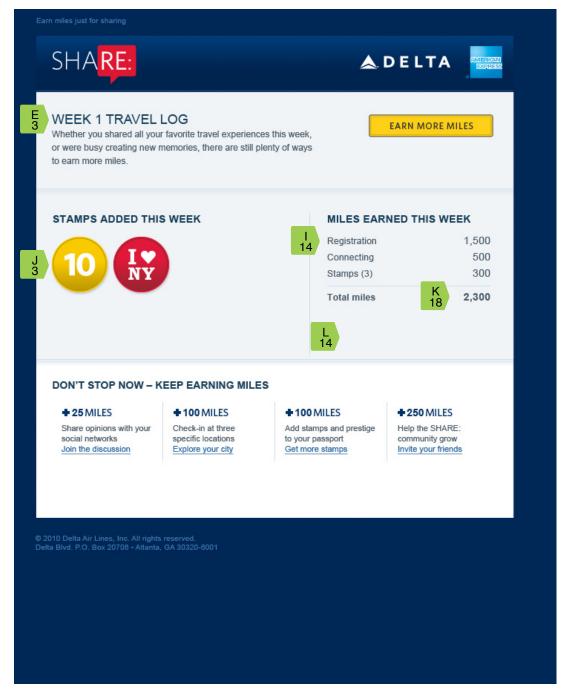

### Weekly E-mail

- The Week # should reflect the number of weeks the user has been using the application.
- Stamps earned by user during the week. These should be rollover/clickable to get name and explanation just like stamps in the application.
- Miles earned during the week,
  Categories include:
  Registration
  Connecting (social sites)
  Sharing
  Stamps
- Miles This Week (change label) is the total the user has earned during this week.
- Total Miles the user has earned during the entire promotion (not shown in picture, but coming soon)