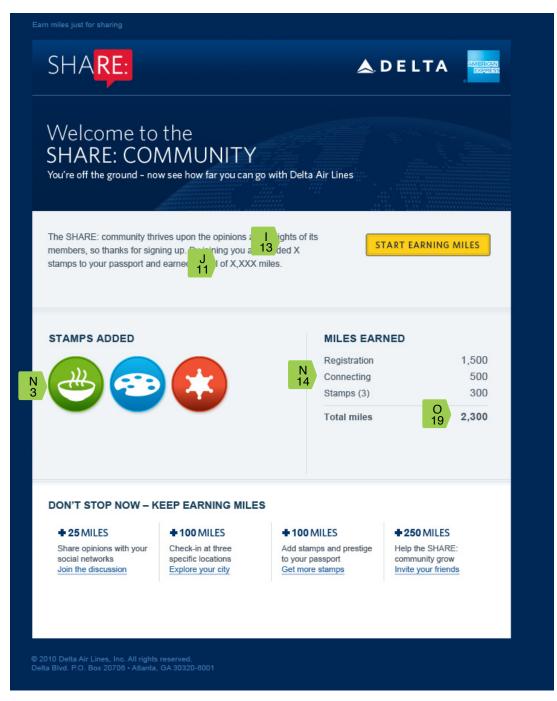

#### Template

- C Logo section is always present.
- Headline Block is optional.
- Headline, if present, is a variable.
- Subhead, if present, is a variable.
- Message is always present. Message copy is a variable, some content within includes variables.
- Text on button is a variable. Button itself is always present, target is variable.
- Presence of Stamps and Miles
  Earned Section is a variable.
- Content of Stamps section, if present, is a variable.
- M Content of Miles Earned section, if present, is a variable.
- How to Earn Miles section is always present.
- Y Footer is always present.

#### Welcome F-mail

- The number of stamps a user has earned is here.
- J Total Miles the user has earned.
- Stamps earned by user during registration session. These should be rollover/clickable to get name and explanation just like stamps in the application.
- Miles earned during registration session. Categories include:
  Registration
  Connecting (social sites)
  Sharing
  Stamps
- Total Miles the user has earned during their registration session.