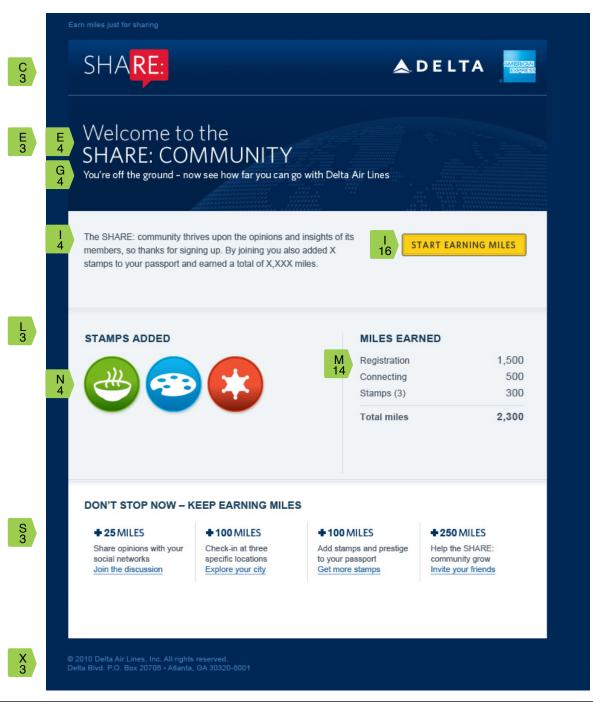

#### Template

- C Logo section is always present.
- Headline Block is optional.
- Headline, if present, is a variable.
- Subhead, if present, is a variable.
- Message is always present. Message copy is a variable, some content within includes variables.
- Text on button is a variable. Button itself is always present, target is variable.
- Presence of Stamps and Miles
  Earned Section is a variable.
- Content of Stamps section, if present, is a variable.
- M Content of Miles Earned section, if present, is a variable.
- How to Earn Miles section is always present.
- Y Footer is always present.

#### Welcome F-mail

- The number of stamps a user has earned is here.
- J Total Miles the user has earned.
- Stamps earned by user during registration session. These should be rollover/clickable to get name and explanation just like stamps in the application.
- Miles earned during registration session. Categories include:
  Registration
  Connecting (social sites)
  Sharing
  Stamps
- Total Miles the user has earned during their registration session.