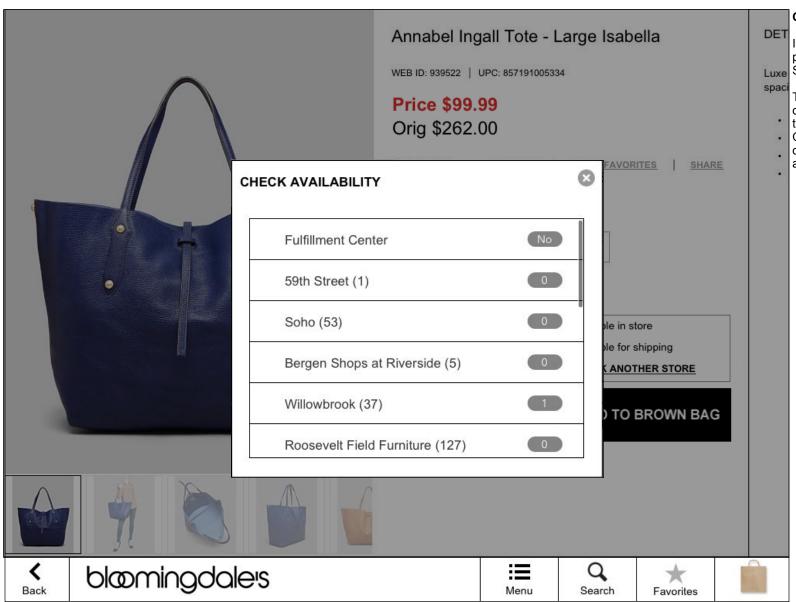

## PDP - Other Stores selector

Inventory for an item is shown on press of "CHECK ANOTHER STORE."

This information is shown in an overlay listing each local store and the number of said items on hand. On press of the store name, the

overlay will expand to show the address of that store.