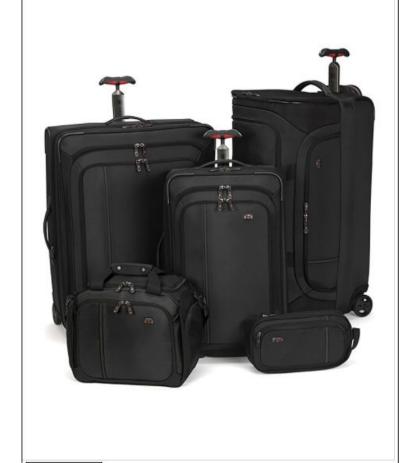

## Master

The Master is a variant on PDP that shows a collection of items.

Const Prominent on the first pane is the lightw "CHOOSE YOUR ITEMS" button to

lightw "CHOOSE YOUR ITEMS" butter Approal allow you to see items in the TSA scollection.

## Master - Product Description

#### **DETAILS**

Constructed from an ABS industrial plastic honeycomb frame with a lightweight nylon exterior makes for a versatile bag. Travel Sentry Approved® luggage locks secure belongings while in transit and allows TSA screeners to open the lock without destroying it and re-lock after inspection.

#### YOU

Master - Product Description

Just like the single item PDP, the Master PDP shows the details of the collection in a Description pane.

**〈** Back

bloomingdales

Q Search