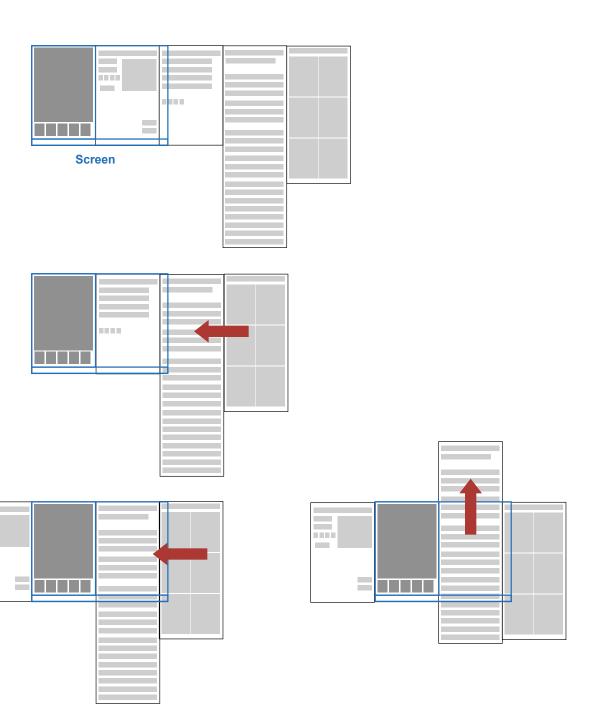

#### **Product Detail Page Panes**

The PDP is made up of a single static left side and a series of panes that the user can drag into view. This diagram is an attempt to explain how these panes are structured.

The number and order of the panes is configurable, although as a standard practice the product detail pane is first since it contains the purchase button.

The edges of the pane are "sticky" - they are programmed to stop in the frame and to move to the next pane, the user must scroll several pixels before the frame comes "unstuck".

If a pane has more content than can fit in its column, that pane will allow vertical scrolling.