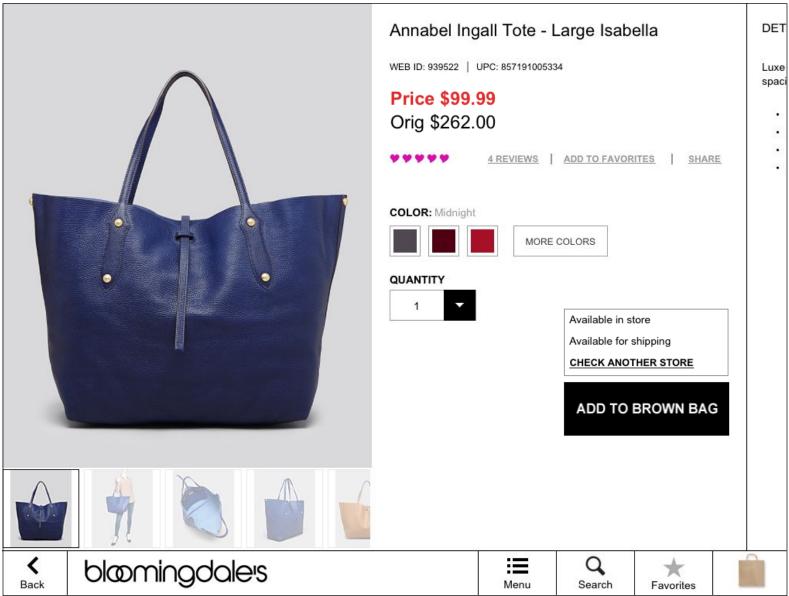

#### **Product Detail Page (PDP)**

The PDP is the primary interface for customers to see and evaluate products online. It shows all the available information for a given product, including all images, color choices, price, and availability,

among other data.

product.

The Add to Brown Bag button is featured prominently to assist the customer in buying the displayed