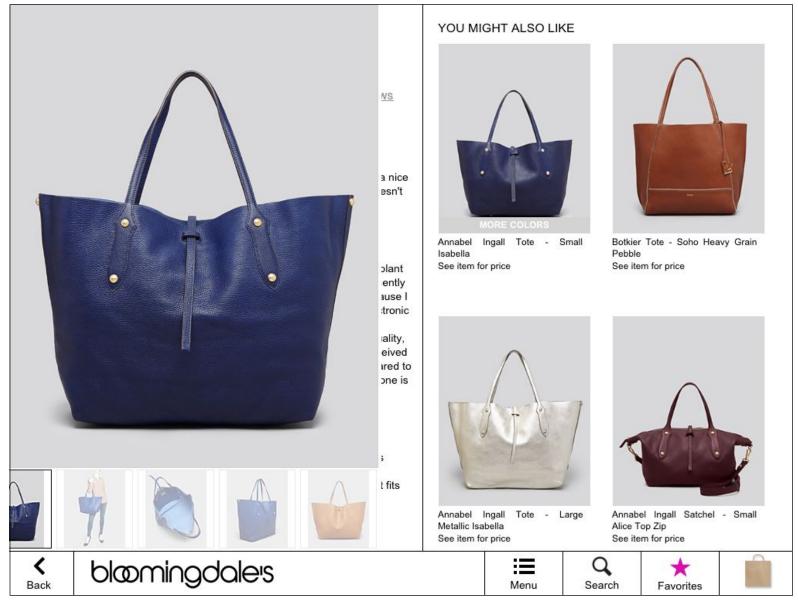

# PDP - You Might Also Like

Items similar to the main subject of the PDP are listed in a grid fashion in this pane.

This pane can scroll vertically to accommodate more items.