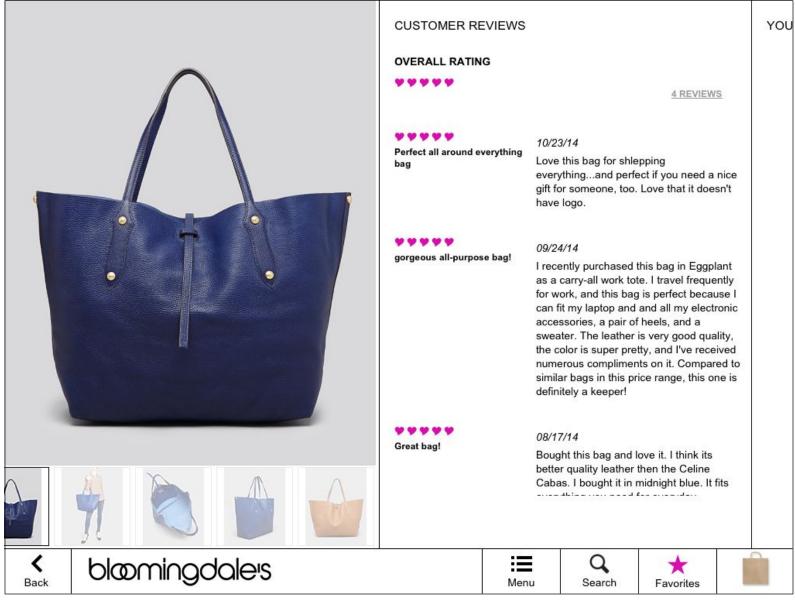

#### PDP-User Reviews

The third pane of information on swipe left is the Customer Reviews. Each review is listed in reverse chronological order.

Note this pane has a vertical scroll area across the entire pane starting just below the notation of the number of reviews. The scrolling box is large enough to include all of the current reviews.