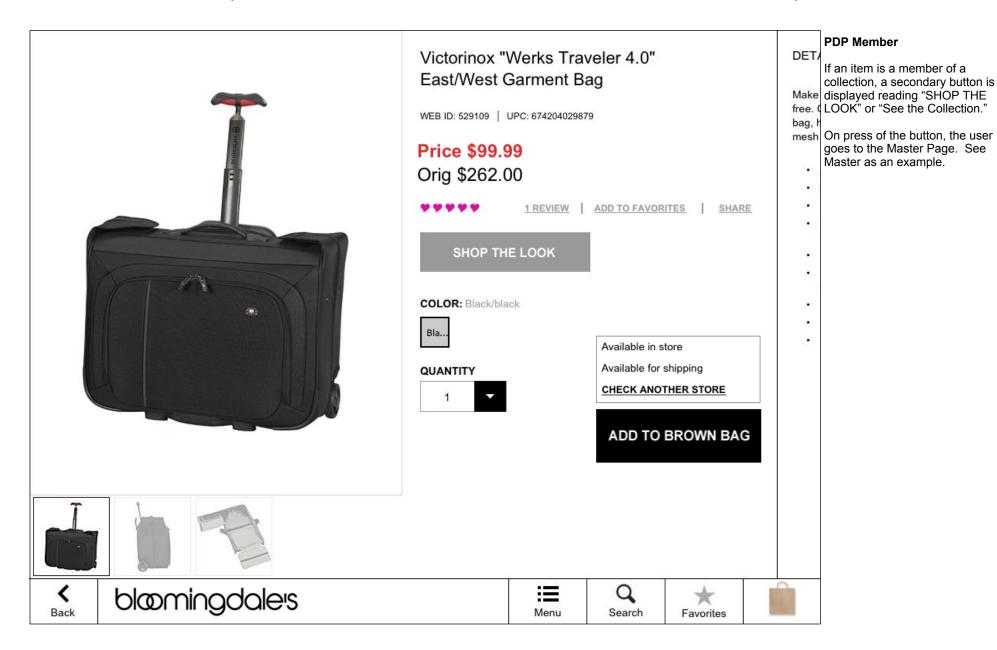

# PDP - Member ("see the collection" or "SHOP THE LOOK")

# MASTER / MEMBER

## Master

The Master is a variant on PDP that shows a collection of items.

Const Prominent on the first pane is the lightw "CHOOSE YOUR ITEMS" button to

lightw "CHOOSE YOUR ITEMS" butter Approal allow you to see items in the TSA scollection.