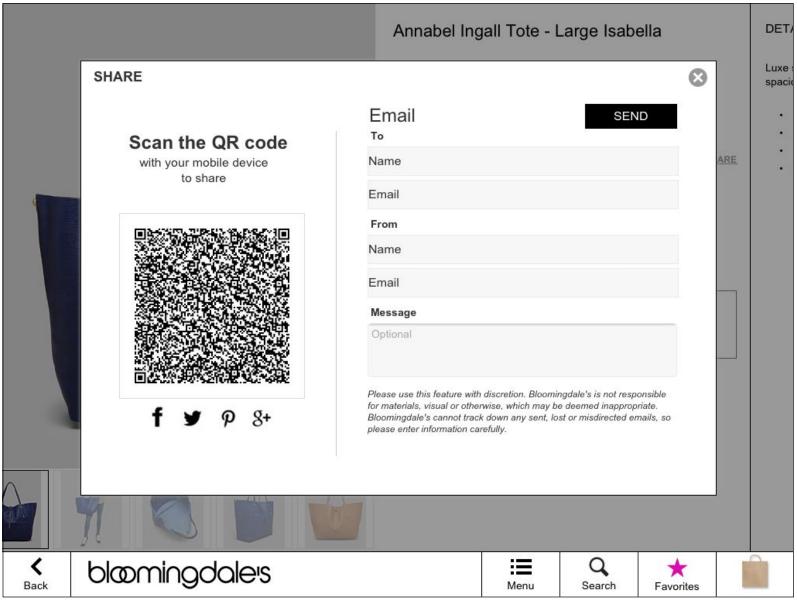

## PDP - Share

PDP - Share

On press of "SHARE" a combination e-mail and QR Code overlay is shown.