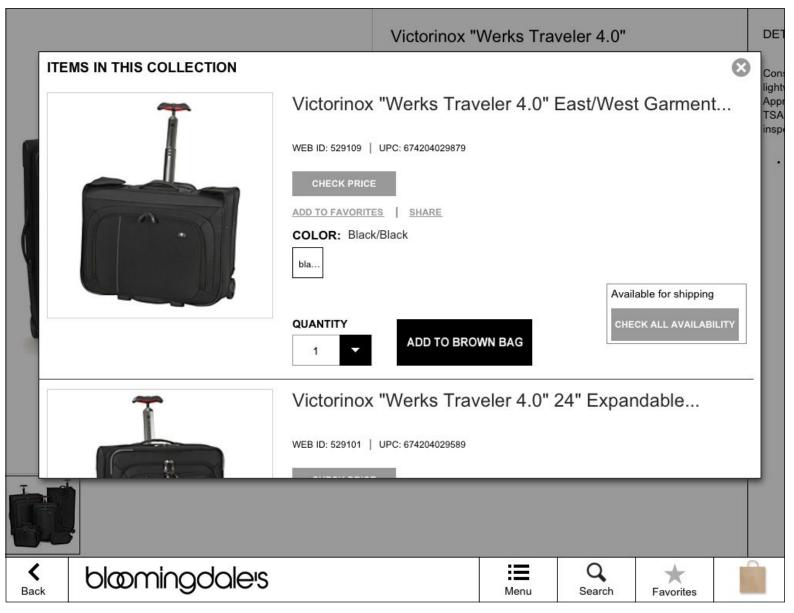

## Master - Member Overlay

#### Master - Member Overlay

On press of the "CHOOSE YOUR ITEMS" button, this overlay is displayed, showing all the items in the collection as a list.

Each list item is in turn connected to a specific item's PDP or other data.