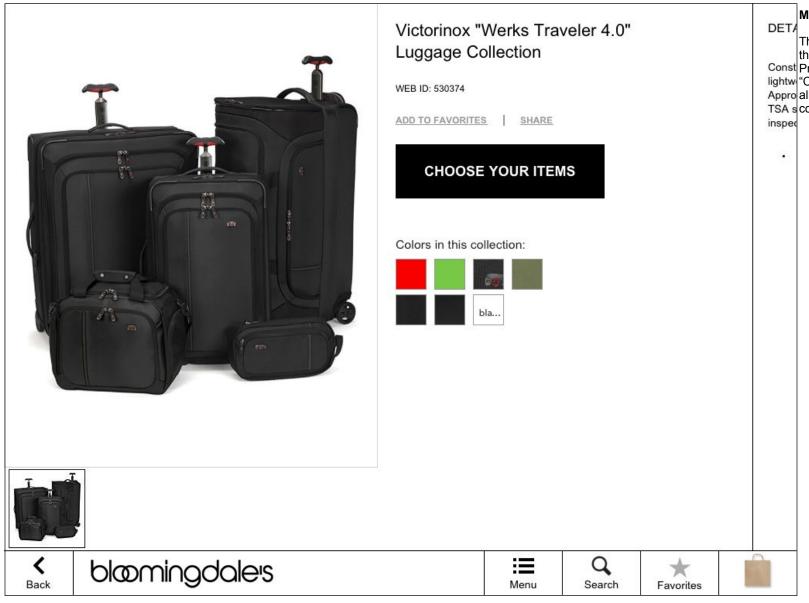

## Master

The Master is a variant on PDP that shows a collection of items.

Const Prominent on the first pane is the lightw "CHOOSE YOUR ITEMS" button to

lightw "CHOOSE YOUR ITEMS" butter Approal allow you to see items in the TSA scollection.

## Master - Product Description

#### **DETAILS**

Constructed from an ABS industrial plastic honeycomb frame with a lightweight nylon exterior makes for a versatile bag. Travel Sentry Approved® luggage locks secure belongings while in transit and allows TSA screeners to open the lock without destroying it and re-lock after inspection.

#### YOU

Master - Product Description

Just like the single item PDP, the Master PDP shows the details of the collection in a Description pane.

**〈** Back

bloomingdales

Q Search