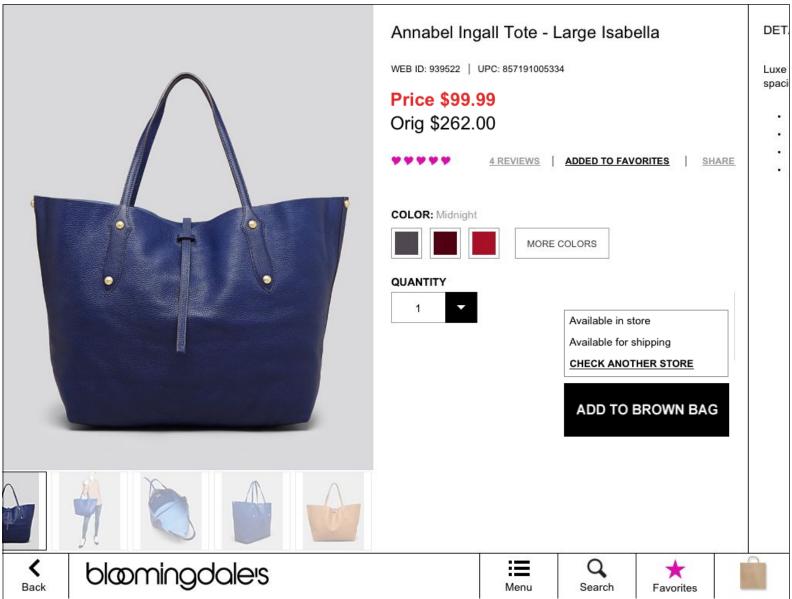

#### **Product Detail Page (PDP)**

The PDP is the primary interface for customers to see and evaluate products online. It shows all the available information for a given product, including all images, color choices, price, and availability,

among other data.

product.

The Add to Brown Bag button is featured prominently to assist the customer in buying the displayed