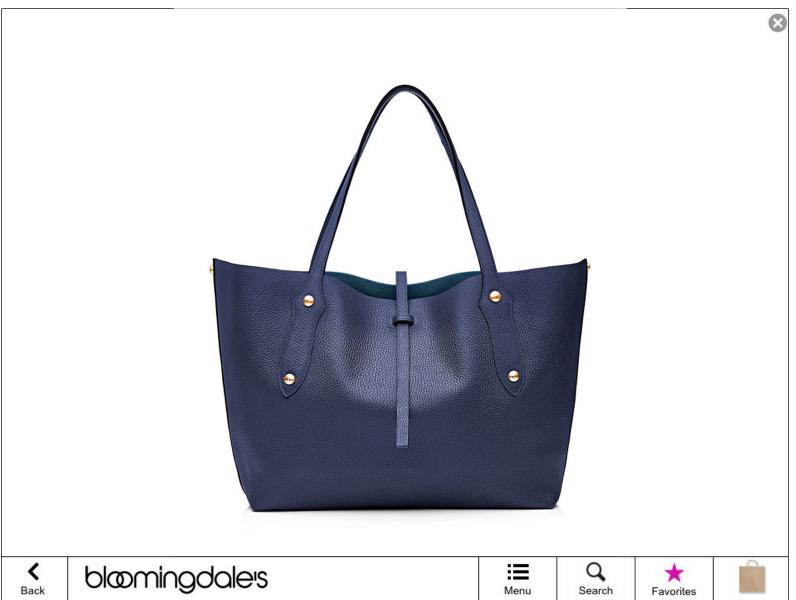

# PDP - image enlargement

#### PDP - Image Enlargement

On press of any item photograph, the enlarged image is shown over the PDP.

On press of the close X circle at top right, this image is returned to normal size and the user returns to the PDP.