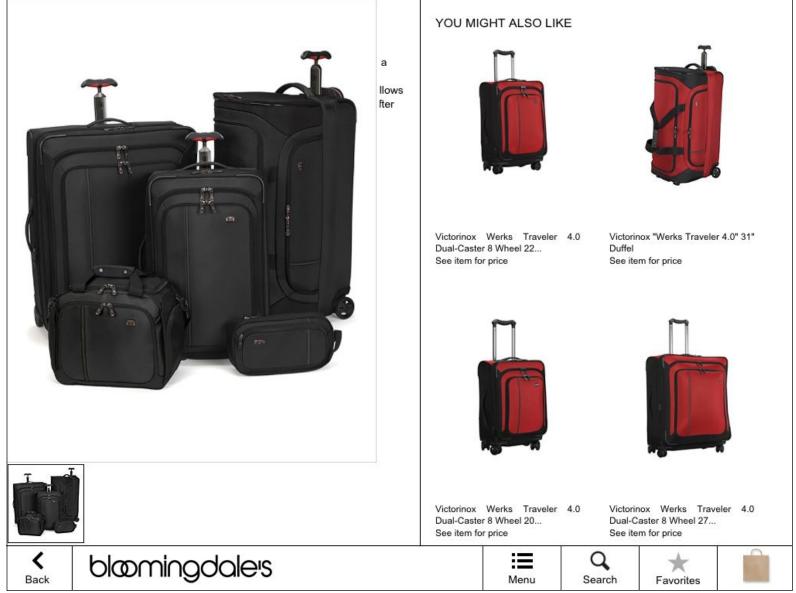

# Master - You Might Also Like

#### Master - You Might Also Like

The final pane of the Master shows items that are related to the collection shown. Each leads to a PDP of the item displayed.