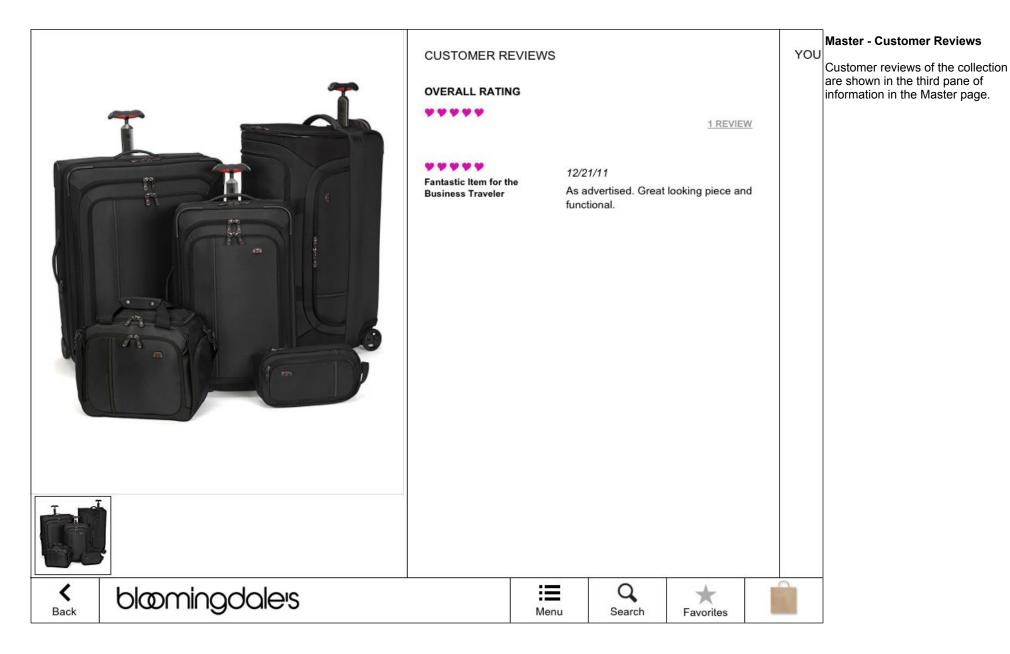

## **Master - Customer Reviews**

#### PDP-User Reviews

The third pane of information on swipe left is the Customer Reviews. Each review is listed in reverse chronological order.

Note this pane has a vertical scroll area across the entire pane starting just below the notation of the number of reviews. The scrolling box is large enough to include all of the current reviews.