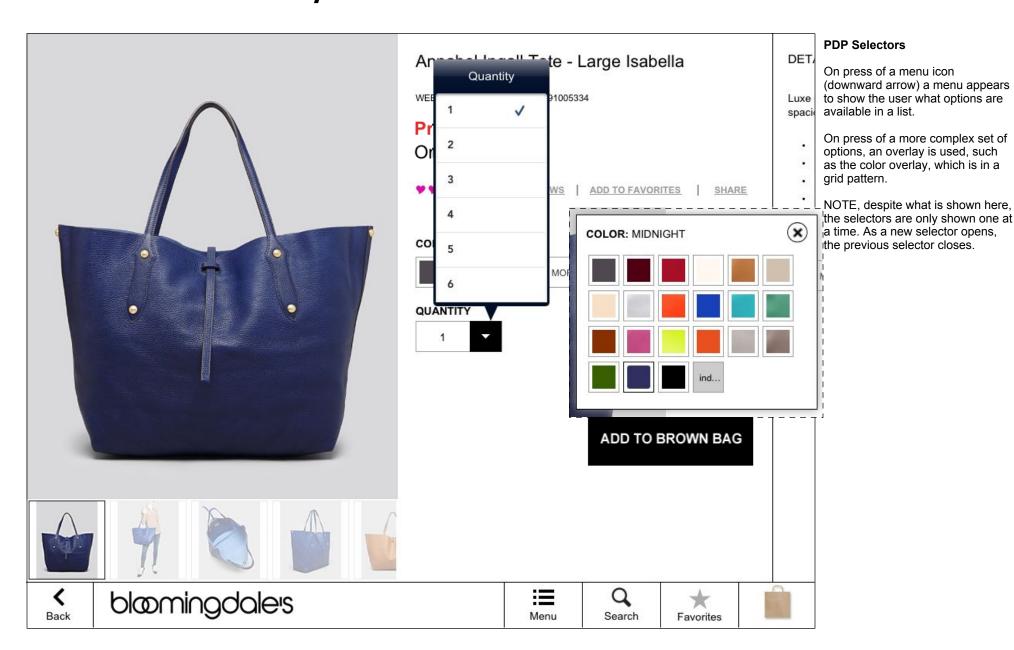

e will allow vertical scrolling.

## **PDP - Product Description**



The second pane of information on swipe left is the detailed description of the item. This is generally text with no links embedded.

### **PDP - Customer Reviews**



#### PDP-User Reviews

The third pane of information on swipe left is the Customer Reviews. Each review is listed in reverse chronological order.

Note this pane has a vertical scroll area across the entire pane starting just below the notation of the number of reviews. The scrolling box is large enough to include all of the current reviews.

# PDP - You Might Also Like



Items similar to the main subject of the PDP are listed in a grid fashion in this pane.

This pane can scroll vertically to accommodate more items.

## PDP - Color & Quantity selectors



## PDP - Other Stores selector



Inventory for an item is shown on press of "CHECK ANOTHER STORE."

This information is shown in an overlay listing each local store and the number of said items on hand. On press of the store name, the

overlay will expand to show the address of that store.

## PDP - Share



PDP - Share

On press of "SHARE" a combination e-mail and QR Code overlay is shown.

## PDP - Favorited



#### **PDP** - Favorited

On press of "ADD TO FAVORITES" the text changes to "ADDED TO FAVORITES" (bold) and the Favorites icon is colored to show it has contents.

# PDP - image enlargement



#### PDP - Image Enlargement

On press of any item photograph, the enlarged image is shown over the PDP.

On press of the close X circle at top right, this image is returned to normal si