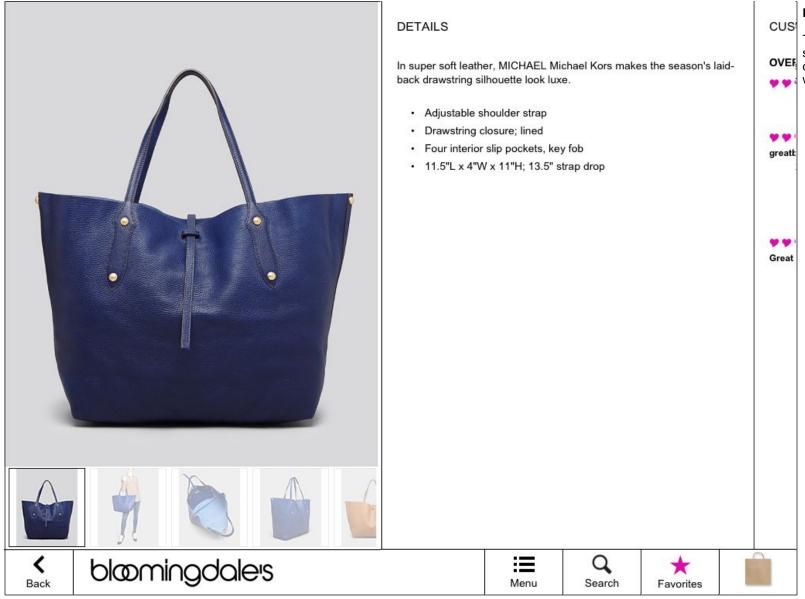

## **PDP - Product Description**

The second pane of information on swipe left is the detailed description of the item. This is generally text with no links embedded.