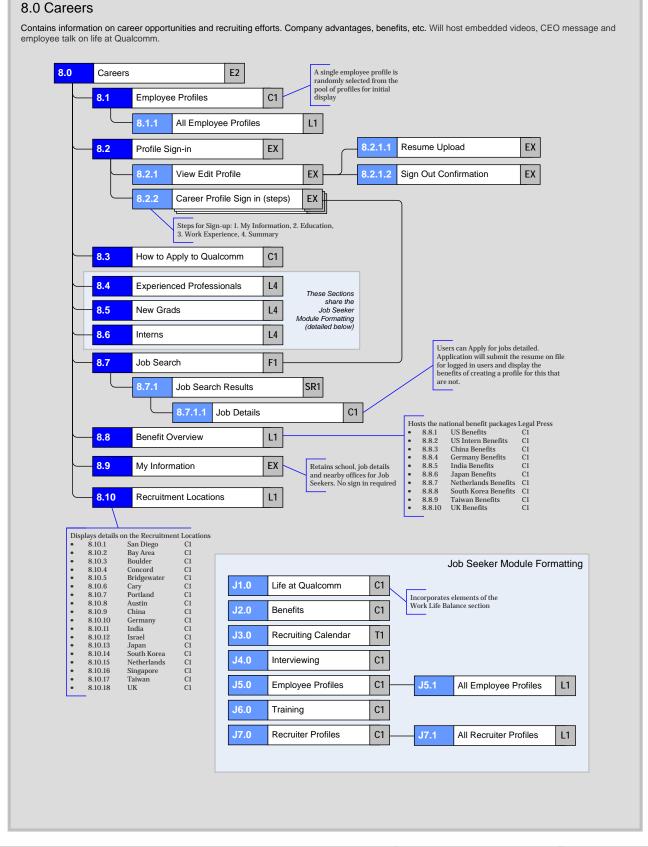

| CLIENT   | PROJECT       | PROJECT NUMBER | FILENAME                                | PAGE TITLE                   | SHEET   | LAST EDIT DATE   | Prepared by    |
|----------|---------------|----------------|-----------------------------------------|------------------------------|---------|------------------|----------------|
| Qualcomm | Site Redesign | Site Map       | Copy (1) of Qualcomm_Sitemap_040908.vsd | Global Citizenship   Careers | 6 of 10 | 4/9/2008 5:35 PM | AtmosphereBBDO |