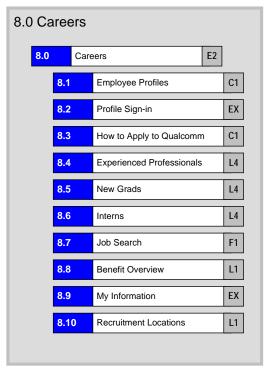

| CLIENT   | PROJECT       | PROJECT NUMBER | FILENAME                                | PAGE TITLE                   | SHEET   | LAST EDIT DATE   | Prepared by    |
|----------|---------------|----------------|-----------------------------------------|------------------------------|---------|------------------|----------------|
| Qualcomm | Site Redesign | Site Map       | Copy (1) of Qualcomm_Sitemap_040908.vsd | Global Citizenship   Careers | 6 of 10 | 4/9/2008 5:35 PM | AtmosphereBBDO |