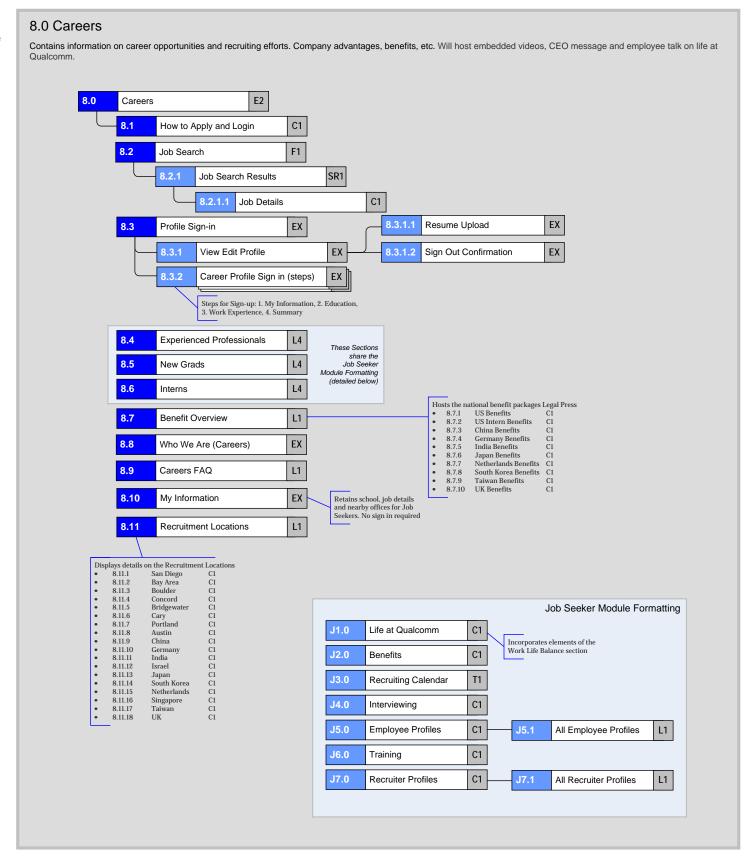

| CLIENT   | PROJECT       | PROJECT NUMBER | FILENAME                                | PAGE TITLE                   | SHEET   | LAST EDIT DATE   | Prepared by    |
|----------|---------------|----------------|-----------------------------------------|------------------------------|---------|------------------|----------------|
| Qualcomm | Site Redesign | Site Map       | Copy (1) of Qualcomm_Sitemap_040908.vsd | Global Citizenship   Careers | 6 of 10 | 4/9/2008 5:35 PM | AtmosphereBBDO |