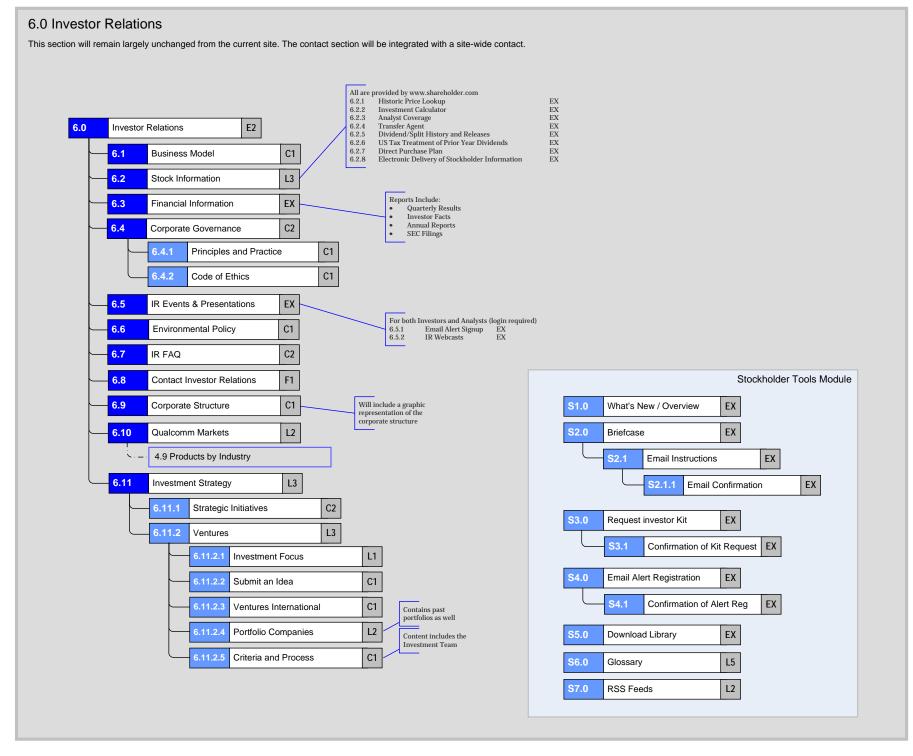

| CLIENT   | PROJECT       | PROJECT NUMBER | FILENAME                                | PAGE TITLE                              | SHEET   | LAST EDIT DATE   | Prepared by    |
|----------|---------------|----------------|-----------------------------------------|-----------------------------------------|---------|------------------|----------------|
| Qualcomm | Site Redesign | Site Map       | Copy (1) of Qualcomm_Sitemap_040908.vsd | News and Events   Financial Information | 5 of 10 | 4/9/2008 5:35 PM | AtmosphereBBDO |