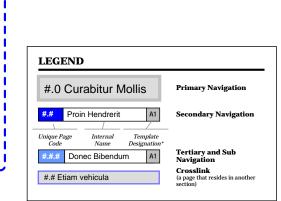

Peripheral Navigation

\*Template Designations are defined in the Wireframes document

CLIENT PROJECT PROJECT NUMBER FILENAME PAGE TITLE SHEET LAST EDIT DATE Prepared by

Qualcomm Site Redesign Site Map Copy (1) of Qualcomm\_Sitemap\_040908.vsd Primary and Secondary Navigation 2 of 10 4/9/2008 5:35 PM AtmosphereBBDO