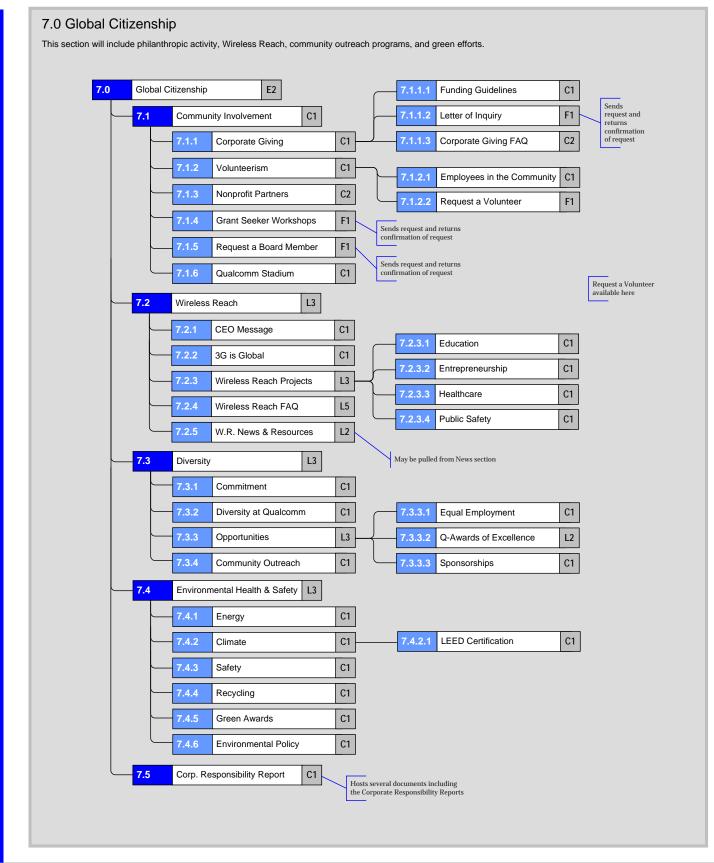

| CLIENT   | PROJECT       | PROJECT NUMBER | FILENAME                                | PAGE TITLE                   | SHEET   | LAST EDIT DATE   | Prepared by    |
|----------|---------------|----------------|-----------------------------------------|------------------------------|---------|------------------|----------------|
| Qualcomm | Site Redesign | Site Map       | Copy (1) of Qualcomm_Sitemap_040908.vsd | Global Citizenship   Careers | 6 of 10 | 4/9/2008 5:35 PM | AtmosphereBBDO |