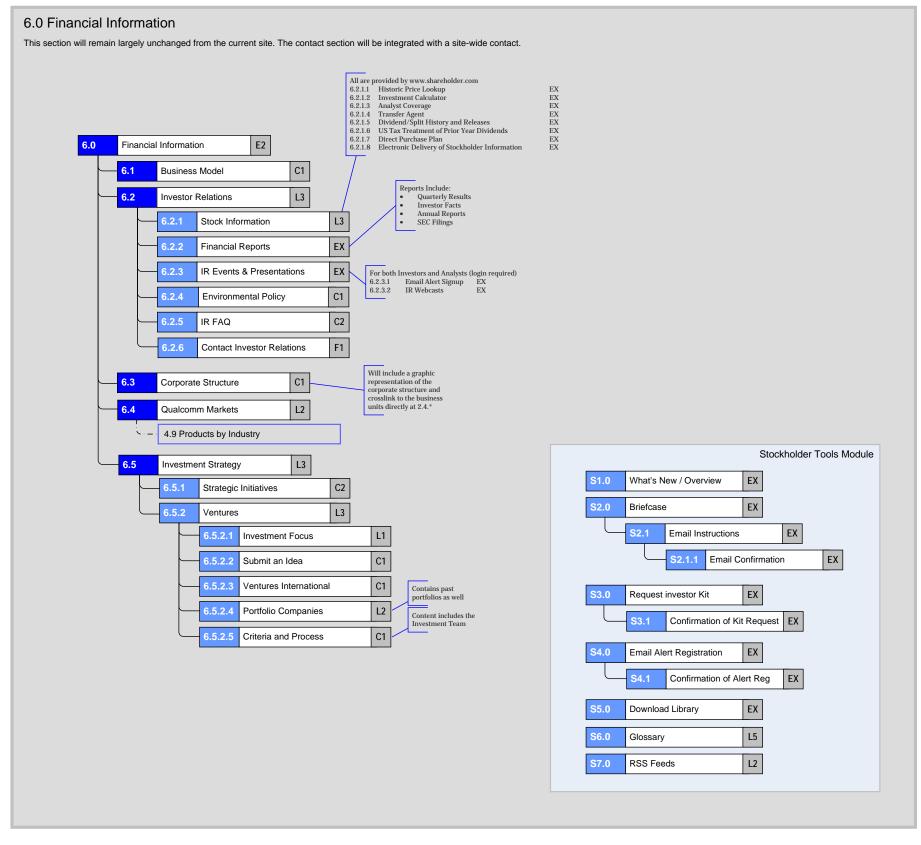

| CLIENT   | PROJECT       | PROJECT NUMBER | FILENAME                                | PAGE TITLE                              | SHEET   | LAST EDIT DATE   | Prepared by    |
|----------|---------------|----------------|-----------------------------------------|-----------------------------------------|---------|------------------|----------------|
| Qualcomm | Site Redesign | Site Map       | Copy (1) of Qualcomm_Sitemap_040908.vsd | News and Events   Financial Information | 5 of 10 | 4/9/2008 5:35 PM | AtmosphereBBDO |