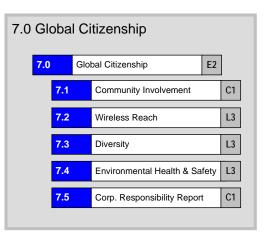

| CLIENT   | PROJECT       | PROJECT NUMBER | FILENAME                                | PAGE TITLE                   | SHEET   | LAST EDIT DATE   | Prepared by    |
|----------|---------------|----------------|-----------------------------------------|------------------------------|---------|------------------|----------------|
| Qualcomm | Site Redesign | Site Map       | Copy (1) of Qualcomm_Sitemap_040908.vsd | Global Citizenship   Careers | 6 of 10 | 4/9/2008 5:35 PM | AtmosphereBBDO |