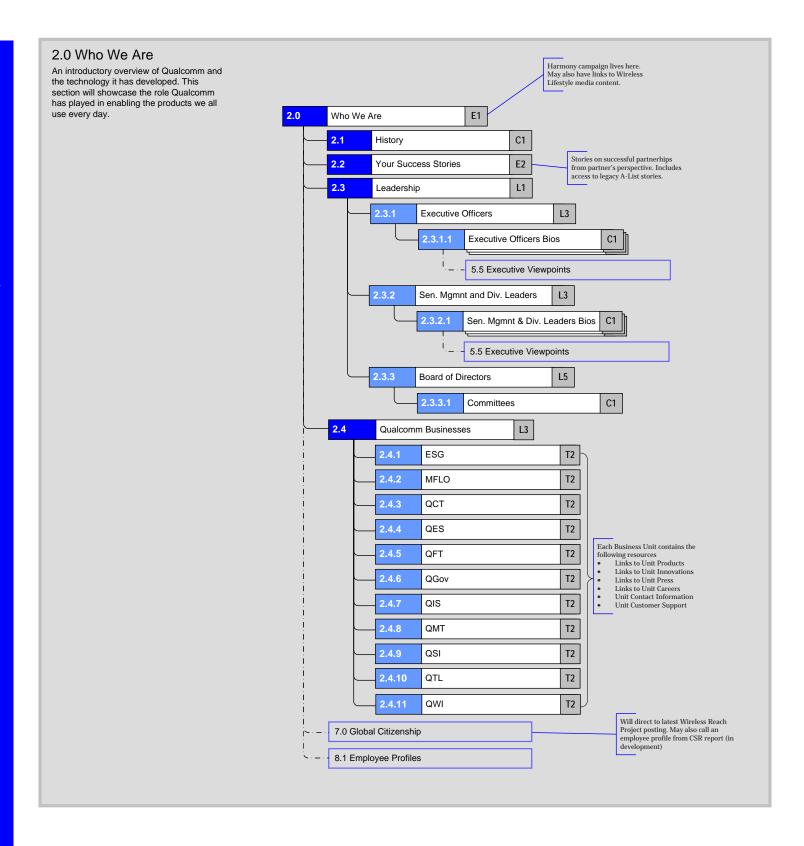

| CLIENT   | PROJECT       | PROJECT NUMBER | FILENAME                                | PAGE TITLE              | SHEET   | LAST EDIT DATE   | Prepared by    |
|----------|---------------|----------------|-----------------------------------------|-------------------------|---------|------------------|----------------|
| Qualcomm | Site Redesign | Site Map       | Copy (1) of Qualcomm_Sitemap_040908.vsd | Who We Are   Innovation | 3 of 10 | 4/9/2008 5:35 PM | AtmosphereBBDO |