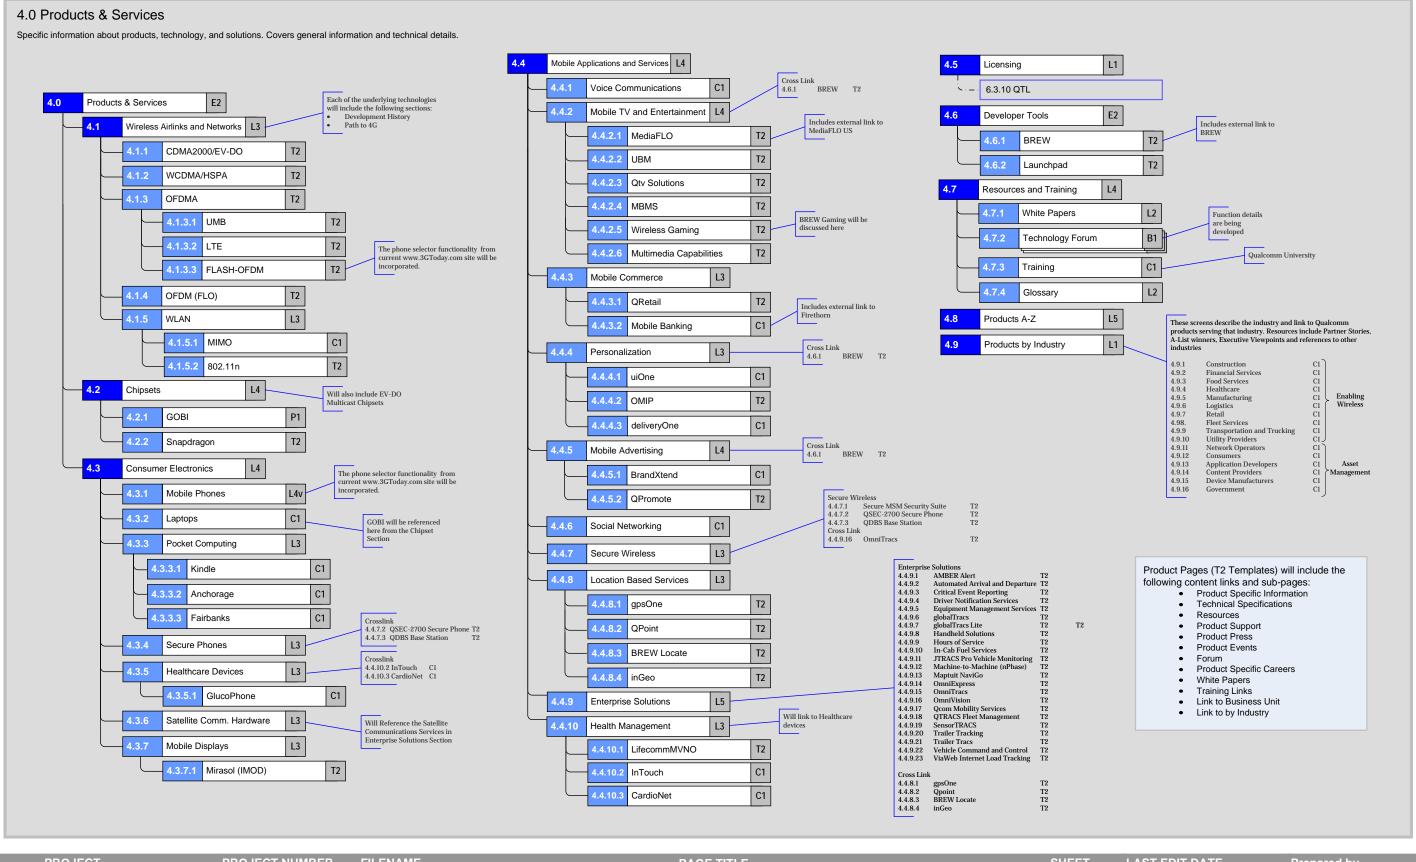

| Qualcomm | Site Redesign | Site Map       | Copy (1) of Qualcomm_Sitemap_040908.vsd | Products & Services | 4 of 10 | 4/9/2008 5:35 PM | AtmosphereBBDO |
|----------|---------------|----------------|-----------------------------------------|---------------------|---------|------------------|----------------|
| CLIENT   | PROJECT       | PROJECT NUMBER | FILENAME                                | PAGE IIILE          | SHEET   | LAST EDIT DATE   | Prepared by    |