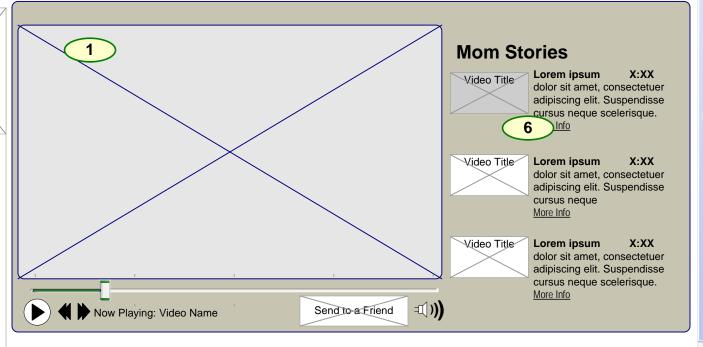

# Video player includes standard controls such as play/pause, volume control and scrub bar. This player also includes next and previous buttons which call up the next and previous videos within its group (Moms/Other stories). Send to Friend button calls 0.3 in a popup. Short mom bios are on the left, giving

**UX Notes** 

presenters' name, age, location and a short description. One bio at a time is expanded. This section operates semi-independently of the videos, allowing user to explore each bio, however, on the start of a new video, the corresponding bio expands into this area.

More Info links to 1.X Mom Story, which is a page of further information about the mom that is currently in the video. If "Non-Mom" video is playing, there is no "More Info" link.

NOTE this is a post-launch feature.

Recipe Link calls up the recipe that is mentioned in the video. If specific recipe is not available, a generic link to Splenda recipe archive.

Each mom is represented by a photo and a link. On click of link, the currently expanded bio collapses, the clicked bio expands to show the short intro, link to the full Mom Story Page and the recipe link.

Mom Stories are highlighted as part of the video player, each video is displayed with a small preview image, title, running time and a short profile of the presenter. On click of video image or title, the preview/ profile visually shows it is the currently playing video, the video starts playing and the corresponding bio to the left expands.

The existing videos are presented as a list in alphabetical order, with title, running time and short synopsis. Videos play in the regular video player.