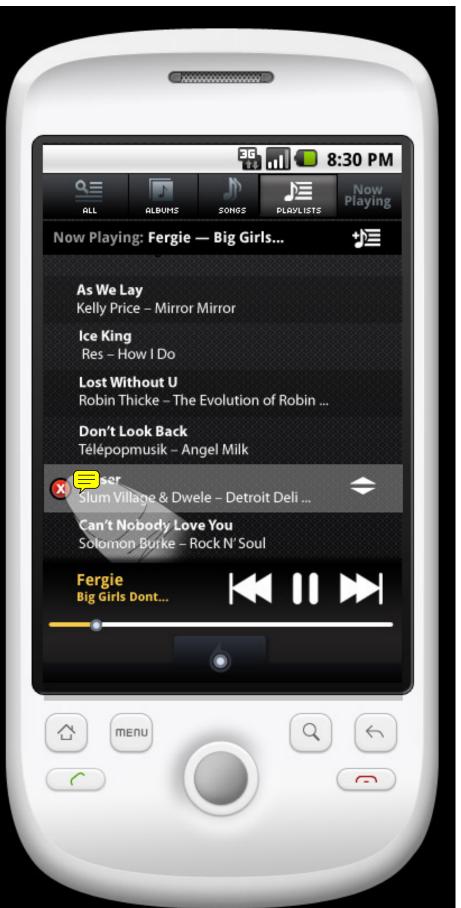

full scrolling option

nested player at bottom of screen

create playlist

highlight song to rearrange song list order

move song within playlist

delete song

downloaded songs with progress indicators

SharePlaylist