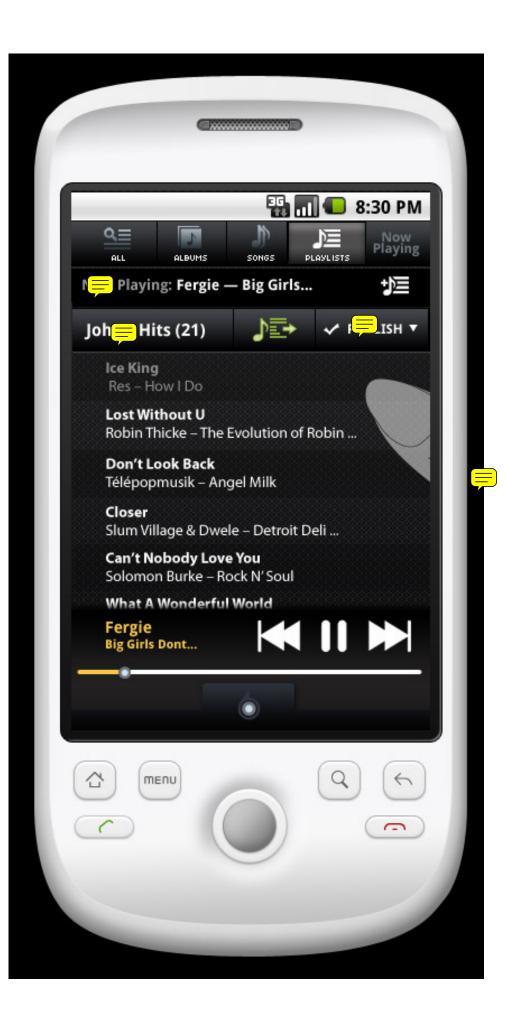

First Time Login Screen

Search Results: All

Songs Search Results

Playlists View

Need screen for "Share Playlist"

Accordion view with full scrolling

name of current playlist playing shown at top of screen. with a "share playlist" icon

full scrolling option

nested player at bottom of screen

create playlist

highlight song to rearrange song list order

move song within playlist

delete song

downloaded songs with progress indicators

SharePlaylist