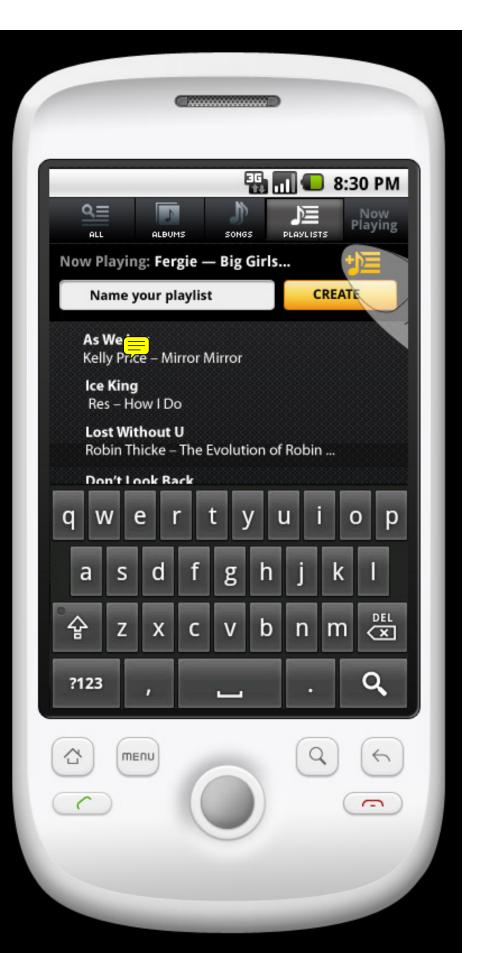

full scrolling option

nested player at bottom of screen

create playlist

highlight song to rearrange song list order

move song within playlist

delete song

downloaded songs with progress indicators

SharePlaylist