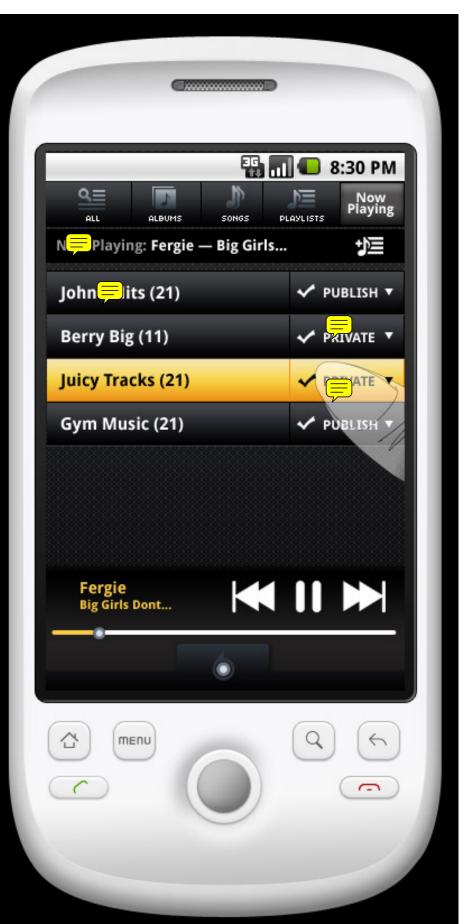

First Time Login Screen

Search Results: All

Songs Search Results

Playlists View

Need screen for "Share Playlist"

Accordion view with full scrolling

name of current playlist playing shown at top of screen. with a "share playlist" icon