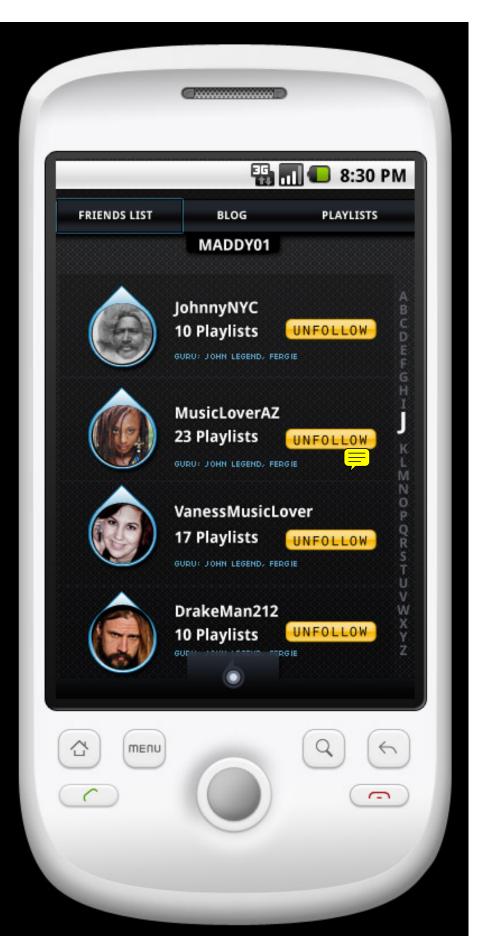

friends page with link to their friendslist, blog and playlists

friends page collapsed to show more info within their social timeline

friend's friends list