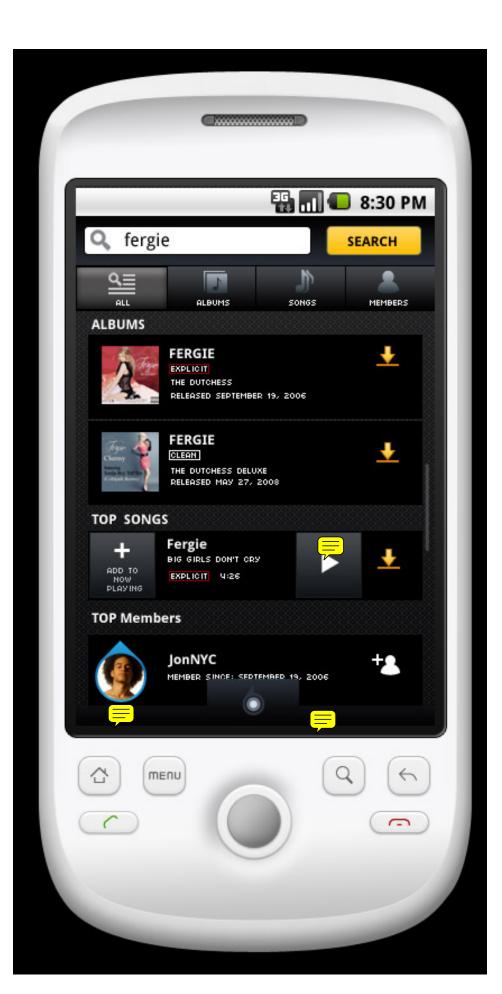

First Time Login Screen

Search Results: All

Songs Search Results

Playlists View

Need screen for "Share Playlist"

Accordion view with full scrolling

name of current playlist playing shown at top of screen. with a "share playlist" icon