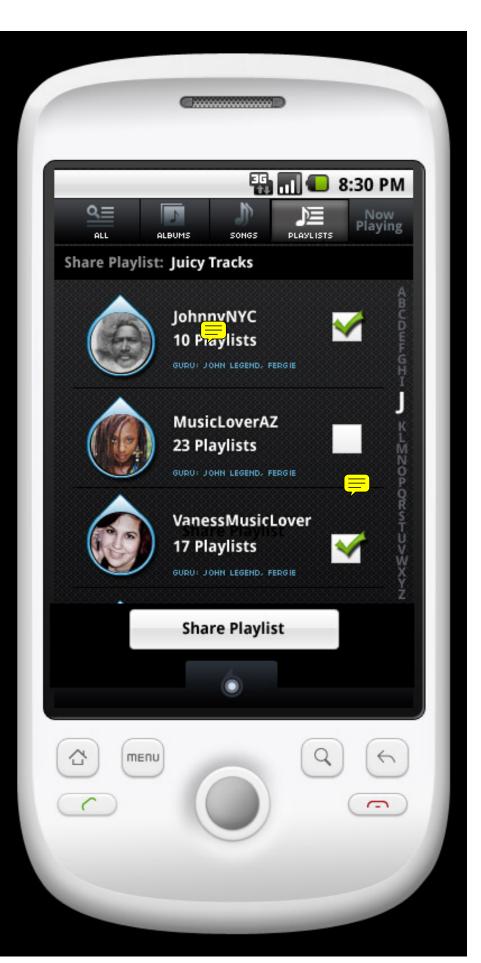

First Time Login Screen

Search Results: All

Songs Search Results

Playlists View

Need screen for "Share Playlist"

Accordion view with full scrolling

name of current playlist playing shown at top of screen. with a "share playlist" icon

full scrolling option

nested player at bottom of screen

create playlist

highlight song to rearrange song list order

move song within playlist

delete song

downloaded songs with progress indicators

SharePlaylist