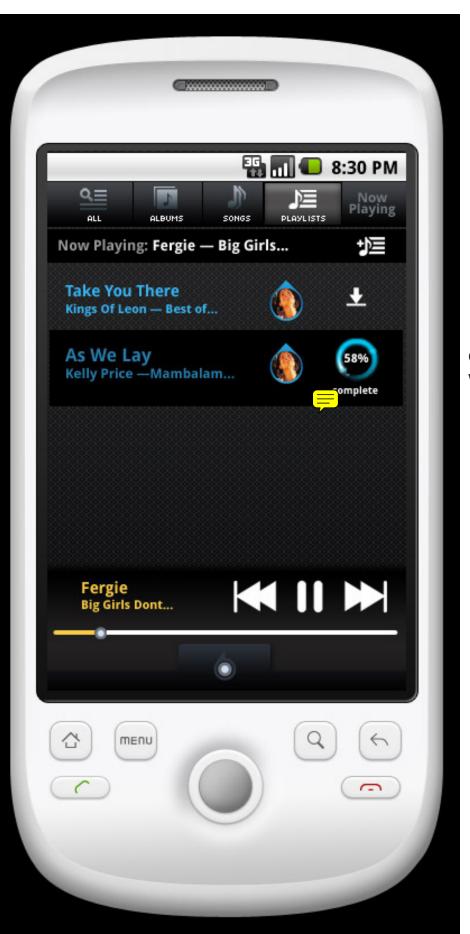

full scrolling option

nested player at bottom of screen

create playlist

highlight song to rearrange song list order

move song within playlist

delete song

downloaded songs with progress indicators

SharePlaylist