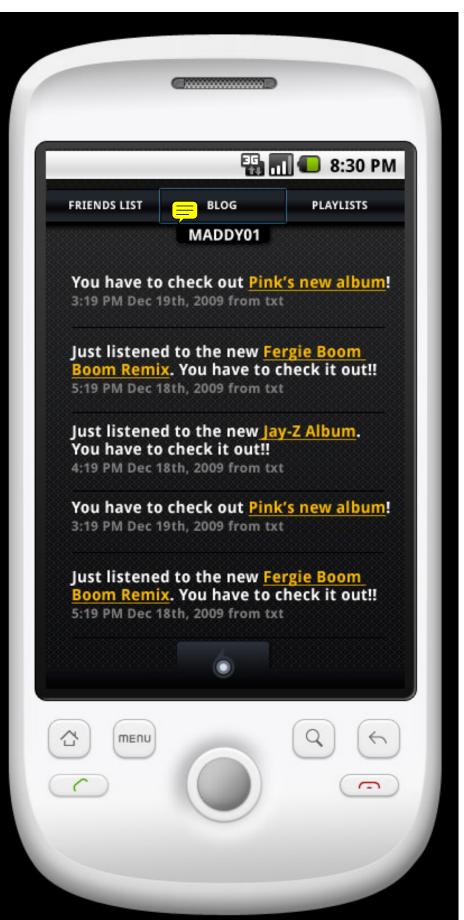

friends page with link to their friendslist, blog and playlists

friends page collapsed to show more info within their social timeline

friend's friends list