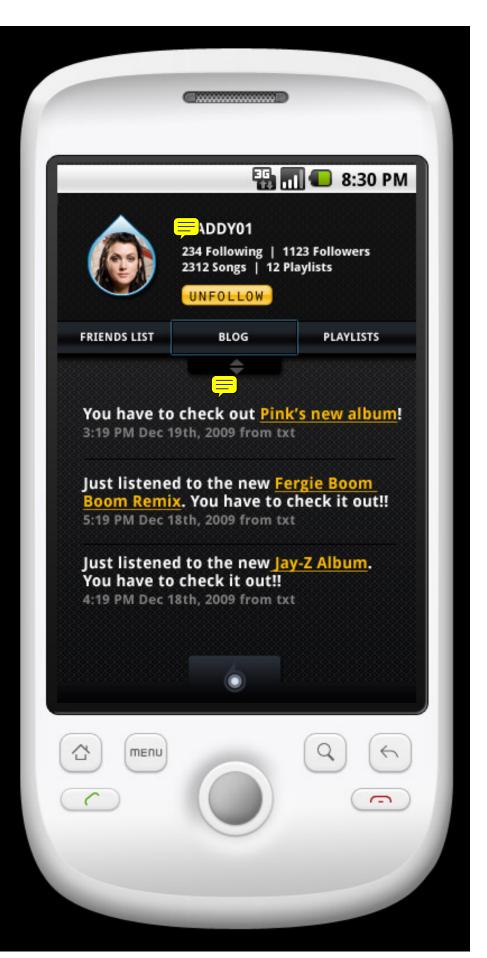

friends page with link to their friendslist, blog and playlists

friends page collapsed to show more info within their social timeline

friend's friends list