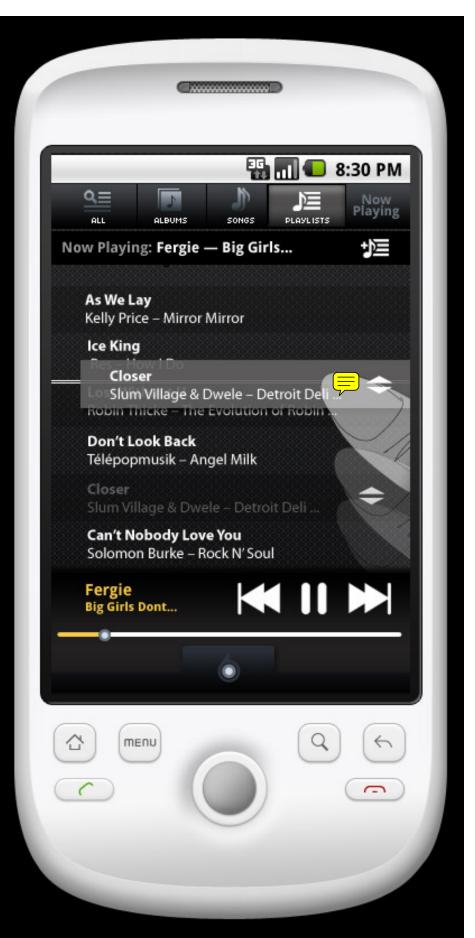

full scrolling option

nested player at bottom of screen

create playlist

highlight song to rearrange song list order

move song within playlist

delete song

downloaded songs with progress indicators

SharePlaylist