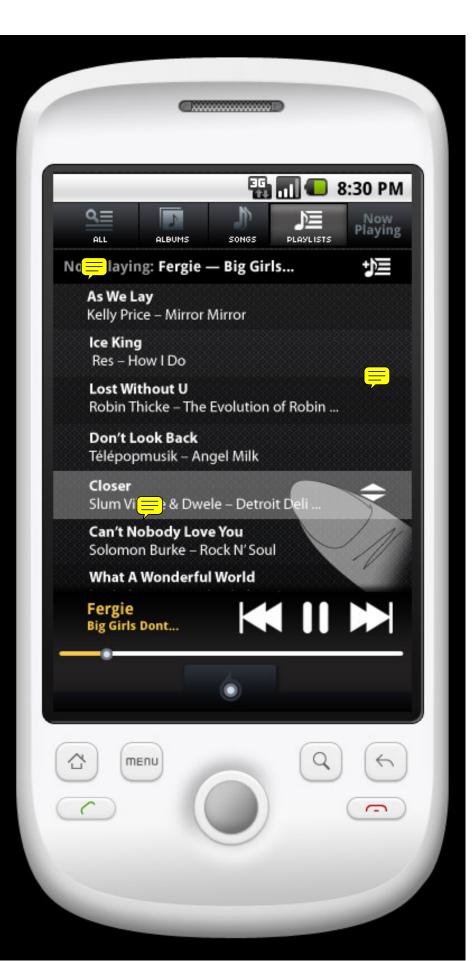

First Time Login Screen

Search Results: All

Songs Search Results

Playlists View

Need screen for "Share Playlist"

Accordion view with full scrolling

name of current playlist playing shown at top of screen. with a "share playlist" icon

full scrolling option

nested player at bottom of screen

create playlist

highlight song to rearrange song list order

move song within playlist

delete song

downloaded songs with progress indicators

SharePlaylist