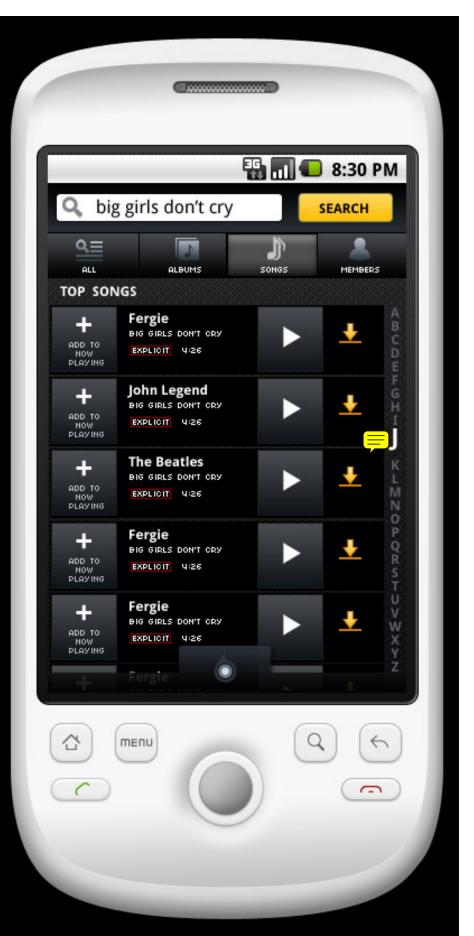

First Time Login Screen

Search Results: All

Songs Search Results

Playlists View

Need screen for "Share Playlist"

Accordion view with full scrolling

name of current playlist playing shown at top of screen. with a "share playlist" icon