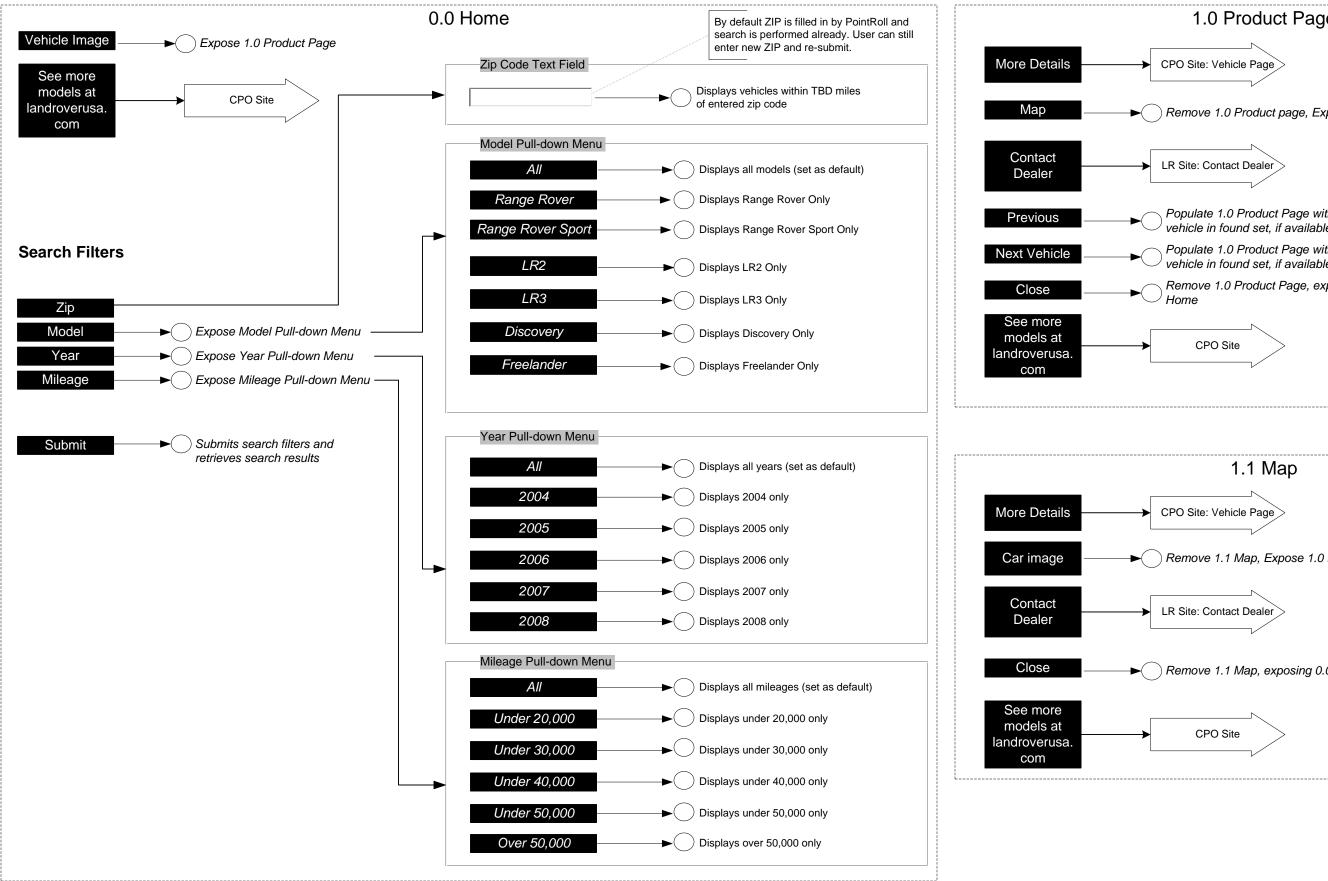

## Summary

- This document includes:
- Wireframes
- Navigational Flows

image and info will be updated.

| rted: 6/9/2009<br>dified: 7/29/2009                                        |
|----------------------------------------------------------------------------|
|                                                                            |
| 1.0 Product Page                                                           |
| CPO Site: Vehicle Page                                                     |
| Remove 1.0 Product page, Expose 1.1 Map                                    |
| LR Site: Contact Dealer                                                    |
| Populate 1.0 Product Page with previous vehicle in found set, if available |
| Populate 1.0 Product Page with next vehicle in found set, if available     |
| Remove 1.0 Product Page, exposing 0.0<br>Home                              |
| CPO Site                                                                   |
|                                                                            |
| 1.1 Map                                                                    |
| CPO Site: Vehicle Page                                                     |
| Remove 1.1 Map, Expose 1.0 Product Page                                    |
|                                                                            |

► → Remove 1.1 Map, exposing 0.0 Home