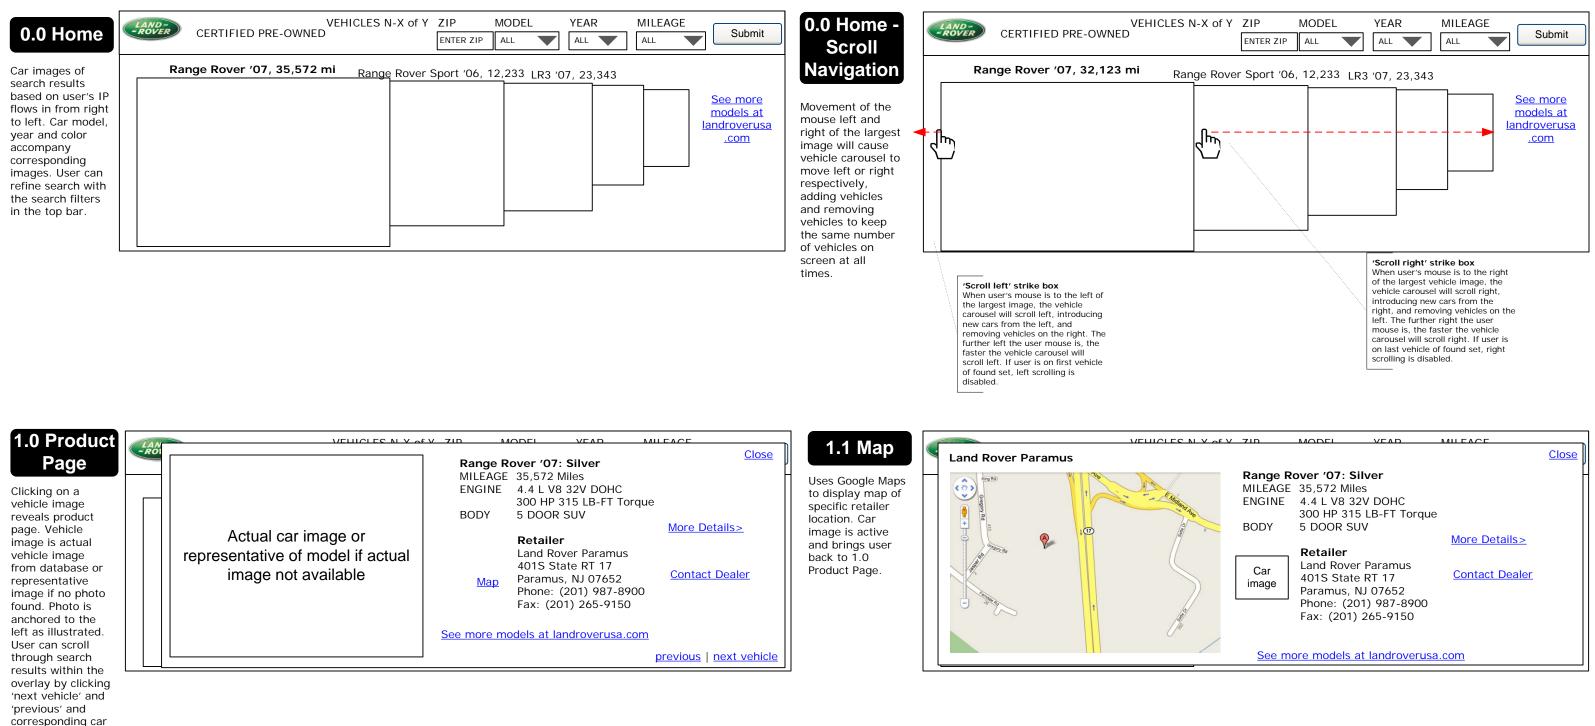

## Summary

- This document includes:
- Wireframes
- Navigational Flows

image and info will be updated.

| rted: 6/9/2009<br>dified: 7/29/2009                                        |
|----------------------------------------------------------------------------|
|                                                                            |
| 1.0 Product Page                                                           |
| CPO Site: Vehicle Page                                                     |
| Remove 1.0 Product page, Expose 1.1 Map                                    |
| LR Site: Contact Dealer                                                    |
| Populate 1.0 Product Page with previous vehicle in found set, if available |
| Populate 1.0 Product Page with next vehicle in found set, if available     |
| Remove 1.0 Product Page, exposing 0.0<br>Home                              |
| CPO Site                                                                   |
|                                                                            |
| 1.1 Map                                                                    |
| CPO Site: Vehicle Page                                                     |
| Remove 1.1 Map, Expose 1.0 Product Page                                    |
|                                                                            |