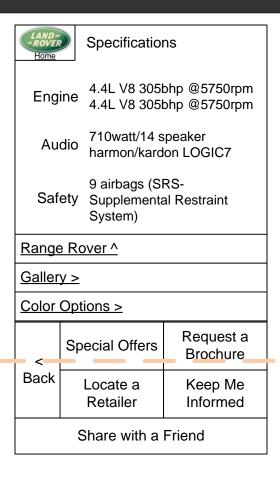

# Page Name(s):

Specifications

#### **How To Get Here:**

User has clicked on "Specifications" button in this model section.

#### Content:

Specifications text.

Set of sub-section buttons for this model (Gallery, Color Options, Videos, and Specifications)

Standard activity buttons

Back Button

#### **Functionality:**

None

#### **Changes from Previous Iteration:**

- Specification image is replaced by text of model specifications.
- Button images are removed except Land Rover Logo. All other links are styled text.
- Range Rover link and all other subsection links are retained on page.
- More of the content fits on one screen. (red dotted line represents a 3:4 screen)
- Land Rover logo functions as home button
- Locate a Retailer is in an separate function rather than below screen.
- Next button, which could be confusing since there is no obvious sequence to which 'Next' would apply, has been removed.