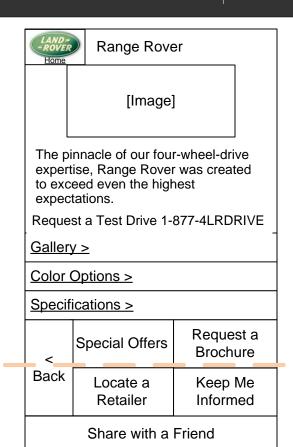

# Page Name(s):

Range Rover

#### **How To Get Here:**

User has clicked on "Range Rover" link from home screen

#### Content:

Model image, marketing text.

Set of sub-section buttons for this model (Gallery, Color Options, Videos, and Specifications)

Standard activity buttons

Back Button

#### **Functionality:**

- On click of each subsection for the model, user is taken to that subsection and a [model name] link is
- Back takes user back to the Home screen

#### **Changes from Previous Iteration:**

- Button images are removed except Land Rover Logo. All other links are styled text.
- More of the content fits on one screen. (red dotted line represents a 3:4 screen)
- Redundant Locate a Retailer button is removed
- Land Rover logo functions as home button
- Locate a Retailer is in a separate page rather than off screen.
- Next button, which could be confusing since there is no obvious sequence to which 'Next' would apply, has been removed.