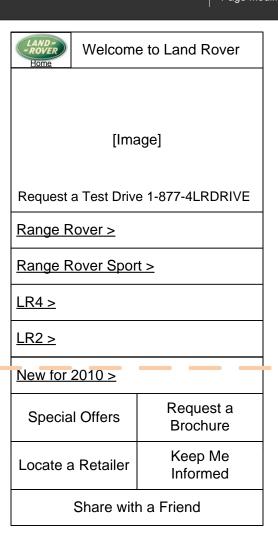

#### Page Name(s):

Home

#### **How To Get Here:**

User has clicked on "Request a Test Drive" in a banner ad or on the Land Rover website.

#### Content:

The top text is a paragraph describing the test drive options and services and how the users information will be sent to the nearest dealer via his/her zip code.

Other content includes the description of form sections and labels for the various form fields.

#### **Changes from Previous Iteration:**

- Button images are removed except Land Rover Logo. All other links are styled text.
- Land Rover Logo acts as home button.
- Model links are visually distinct from activity links
- Model links are made bigger on home screen
- Special Offers is grouped with the other activities
- "Keep Me Informed" (label TBD) allows users to send in e-mail to opt in to information about LR models.

#### Note:

• The red dotted line represents the bottom of a 3:4 screen.

File Started: 6/4/2009 Last Modified: 7/21/2009

The pinnacle of our four-wheel-drive expertise, Range Rover was created to exceed even the highest of expectations.