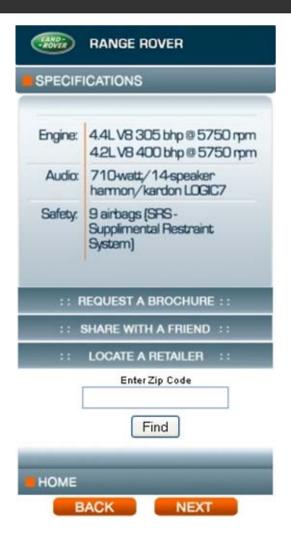

# Page Name(s):

Specifications

#### **How To Get Here:**

User has clicked on "Specifications" button in this model section.

#### Content:

Specifications text.

Set of sub-section buttons for this model (Gallery, Color Options, Videos, and Specifications)

Standard activity buttons

Back Button

#### **Functionality:**

None

#### **Changes from Previous Iteration:**

- Specification image is replaced by text of model specifications.
- Button images are removed except Land Rover Logo. All other links are styled text.
- Range Rover link and all other subsection links are retained on page.
- More of the content fits on one screen. (red dotted line represents a 3:4 screen)
- Land Rover logo functions as home button
- Locate a Retailer is in an separate function rather than below screen.
- Next button, which could be confusing since there is no obvious sequence to which 'Next' would apply, has been removed.