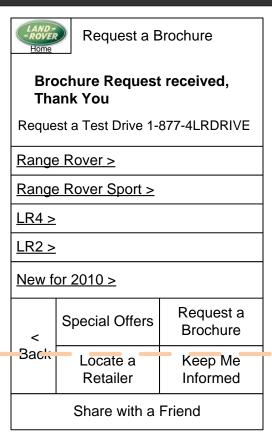

File Started: 6/4/2009 Last Modified: 7/21/2009

Thank you for your interest in Land Rover. We will mail your brochure shortly.

HOME

Page Name(s): Thank You (Brochure)

**How To Get Here:** 

User has submitted a brochure request.

Content:

Thank You text Model Links Standard activity links Back button.

Functionality:

• Back button goes to Request a Brochure.

**Changes from Previous Iteration:** 

- Navigational button images are removed except Land Rover Logo. All other links are styled text.
- Land Rover logo functions as home button
- Locate a Retailer is in an separate function rather than below screen.
- Next button, which could be confusing since there is no obvious sequence to which 'Next' would apply, has been removed.