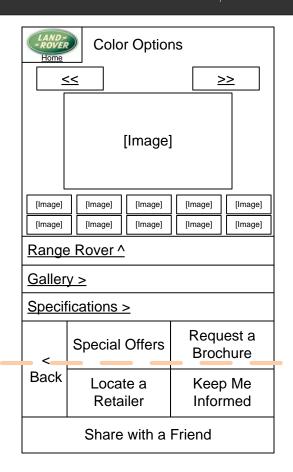

#### Page Name(s):

Color Options

#### **How To Get Here:**

User has clicked on "Color Options" button in this model section.

#### Content:

Current image.

Arrows that function as "Next" and "Previous" in this selection of images (but are not labeled) Color swatch buttons.

Set of sub-section buttons for this model (Gallery, Color Options, Videos, and Specifications) Standard activity buttons

**Back Button** 

#### Functionality:

- On click of arrows in gallery, image is replaced by the next or previous image in the section, respectively.
- Click on color swatch shows the image associated with that color swatch as main image.

### **Changes from Previous Iteration:**

- Change in name of this section from 360 View to Color Options.
- Button images are removed except Land Rover Logo. All other links are styled text.
- Range Rover link and all other subsection links are retained on page.
- More of the content fits on one screen. (red dotted line represents a 3:4 screen)
- Land Rover logo functions as home button
- Locate a Retailer is in an separate function rather than below screen.
- Next button, which could be confusing since there is no obvious sequence to which 'Next' would apply, has been removed.