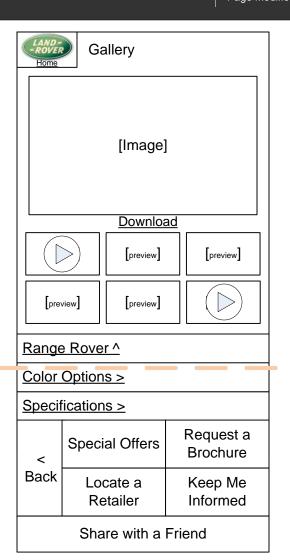

# Page Name(s):

Gallery

#### **How To Get Here:**

User has clicked on "Gallery" link from model (Range Rover) page.

#### Content:

Current image.

Set of sub-section buttons for this model (Gallery, Color Options, Videos, and Specifications) Standard activity buttons

Back Button

#### Functionality:

- On click of preview image, main image is replaced by the clicked on image or video.
- Download link initiates a download of the currently featured image.

#### **Changes from Previous Iteration:**

- Video section is folded into gallery. Videos are included in the image gallery with the same sort of preview plus a "Play" icon. Videos play in the same location as images are displayed.
- If technically feasible, the videos will download to handset via the download link. If that proves unworkable, then the download link will be removed for videos.
- Range Rover link and all other subsection links are retained on page.
- Navigational button images are removed except Land Rover Logo. All other links are styled text.
- More of the content fits on one screen. (red dotted line represents a 3:4 screen)
- Land Rover logo functions as home button
- Locate a Retailer is in a separate page rather than below screen.
- Next button, which could be confusing since there is no obvious sequence to which 'Next' would apply, has been removed.