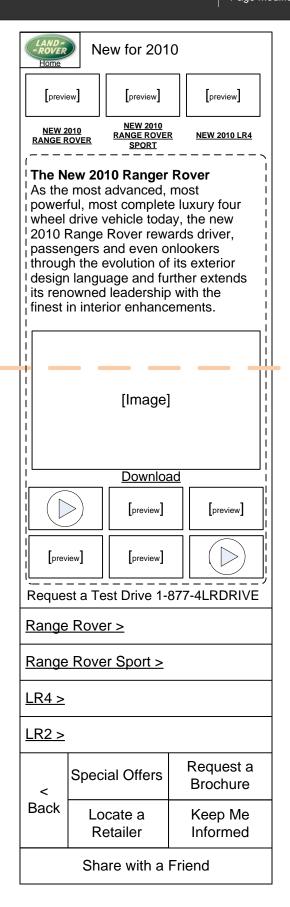

# Page Name(s):

New for 2010

#### **How To Get Here:**

User has clicked on "New for 2010" button.

#### Content:

Tabbed buttons that change text and image gallery

Text and image gallery

Standard model buttons

Back button

Activity buttons

#### **Functionality:**

- Thumbnails on top operate as tabbed interface, each one changing the text block and image gallery below it (denoted by dotted box outline)
- Thumbnails have 'active' state that shows which is currently chosen
- Each thumbnail in the gallery will operate as the Gallery thumbnails in the Gallery section (see page 5)
- Gallery can include images or video. Video will include a play button that plays the video

#### **Changes from Previous Iteration:**

- Navigational button images are removed except Land Rover Logo. All other links are styled text.
- Range Rover link and all other subsection links are retained on page.
- Land Rover logo functions as home button
- Locate a Retailer is in an separate function rather than below screen.
- Gallery and model info are combined into a single interactive section for new 2010 models.