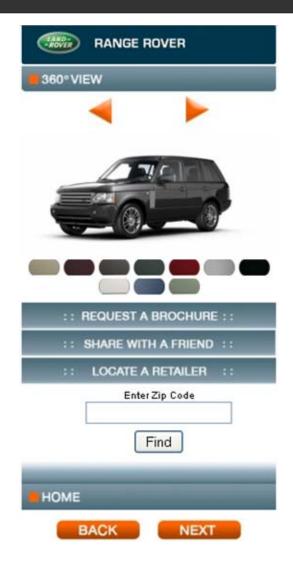

#### Page Name(s):

Color Options

#### **How To Get Here:**

User has clicked on "Color Options" button in this model section.

#### Content:

Current image.

Arrows that function as "Next" and "Previous" in this selection of images (but are not labeled) Color swatch buttons.

Set of sub-section buttons for this model (Gallery, Color Options, Videos, and Specifications) Standard activity buttons

**Back Button** 

#### Functionality:

- On click of arrows in gallery, image is replaced by the next or previous image in the section, respectively.
- Click on color swatch shows the image associated with that color swatch as main image.

### **Changes from Previous Iteration:**

- Change in name of this section from 360 View to Color Options.
- Button images are removed except Land Rover Logo. All other links are styled text.
- Range Rover link and all other subsection links are retained on page.
- More of the content fits on one screen. (red dotted line represents a 3:4 screen)
- Land Rover logo functions as home button
- Locate a Retailer is in an separate function rather than below screen.
- Next button, which could be confusing since there is no obvious sequence to which 'Next' would apply, has been removed.