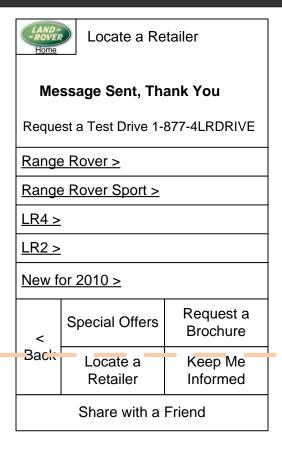

# Page Name(s):

Share with a Friend (result)

#### **How To Get Here:**

User has submitted a share with a friend request.

#### Content:

Thank You text Model Links Standard activity links Back button.

#### Functionality:

Back button goes to Share with a Friend.

# **Changes from Previous Iteration:**

- Navigational button images are removed except Land Rover Logo. All other links are styled text.
- Land Rover logo functions as home button
- Locate a Retailer is in an separate function rather than below screen.
- Next button, which could be confusing since there is no obvious sequence to which 'Next' would apply, has been removed.