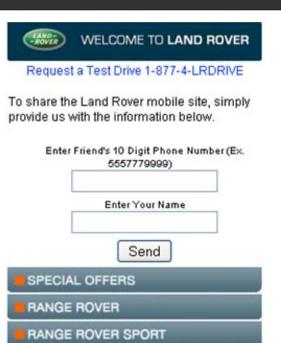

# Page Name(s):

Share with a Friend (result)

#### **How To Get Here:**

User has submitted a share with a friend request.

#### Content:

Thank You text Model Links Standard activity links Back button.

#### Functionality:

Back button goes to Share with a Friend.

# **Changes from Previous Iteration:**

- Navigational button images are removed except Land Rover Logo. All other links are styled text.
- Land Rover logo functions as home button
- Locate a Retailer is in an separate function rather than below screen.
- Next button, which could be confusing since there is no obvious sequence to which 'Next' would apply, has been removed.