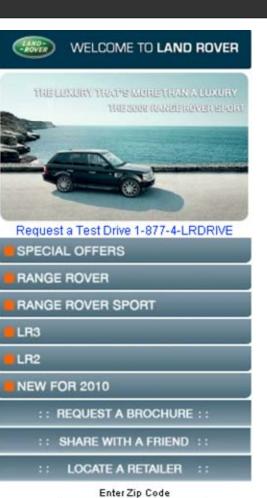

#### Page Name(s):

Home

#### **How To Get Here:**

User has clicked on "Request a Test Drive" in a banner ad or on the Land Rover website.

#### Content:

The top text is a paragraph describing the test drive options and services and how the users information will be sent to the nearest dealer via his/her zip code.

Other content includes the description of form sections and labels for the various form fields.

#### **Changes from Previous Iteration:**

- Button images are removed except Land Rover Logo. All other links are styled text.
- Land Rover Logo acts as home button.
- Model links are visually distinct from activity links
- Model links are made bigger on home screen
- Special Offers is grouped with the other activities
- "Keep Me Informed" (label TBD) allows users to send in e-mail to opt in to information about LR models.

#### Note:

• The red dotted line represents the bottom of a 3:4 screen.

File Started: 6/4/2009 Last Modified: 7/21/2009

The pinnacle of our four-wheel-drive expertise, Range Rover was created to exceed even the highest of expectations.