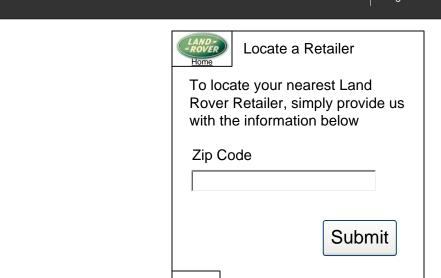

Enter Zip Code

Find

Document Author: Wunderman
Page Modifier: Wunderman

File Started: 6/4/2009

Last Modified: 7/21/2009

< Back Page Name(s):
Locate a Retailer

How To Get Here:
User has clicked on the "Locate a Retailer" link.

Content:
Short instructions.
Form
Cancel link
Submit button
Back button

#### Functionality:

- Back button goes to page previously seen by user.
- Cancel link blanks form.
- Find button goes to Locate a Retailer (result)

# **Changes from Previous Iteration:**

- Form text is slightly larger (11pt)
- Navigation images are replaced with styled text.
- Land Rover logo functions as home button

File Started: 6/4/2009 Last Modified: 7/21/2009