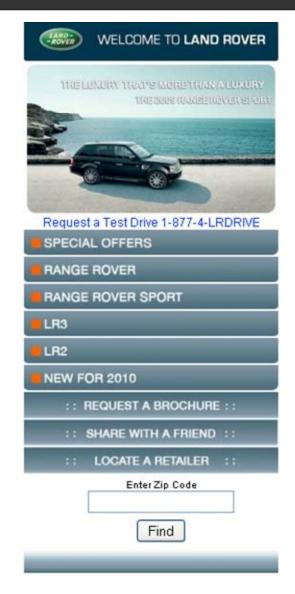

#### Page Name(s):

Home

#### **How To Get Here:**

User has clicked on "Request a Test Drive" in a banner ad or on the Land Rover website.

#### Content:

The top text is a paragraph describing the test drive options and services and how the users information will be sent to the nearest dealer via his/her zip code.

Other content includes the description of form sections and labels for the various form fields.

#### **Changes from Previous Iteration:**

- Button images are removed except Land Rover Logo. All other links are styled text.
- Land Rover Logo acts as home button.
- Model links are visually distinct from activity links
- Model links are made bigger on home screen
- Special Offers is grouped with the other activities
- "Keep Me Informed" (label TBD) allows users to send in e-mail to opt in to information about LR models.

#### Note:

• The red dotted line represents the bottom of a 3:4 screen.

File Started: 6/4/2009 Last Modified: 7/21/2009

The pinnacle of our four-wheel-drive expertise, Range Rover was created to exceed even the highest of expectations.