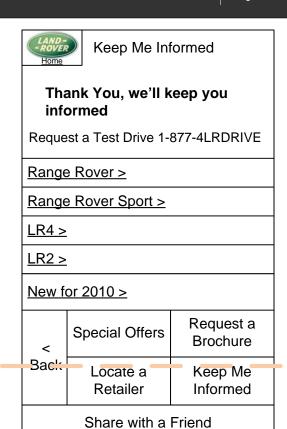

# Page Name(s):

Keep Me Informed (result)

#### **How To Get Here:**

User has submitted a 'Keep Me Informed' request.

#### Content:

Thank You text Model Links Standard activity links Back button.

# Functionality:

• Back button goes to Request a Brochure.

# **Changes from Previous Iteration:**

- New page
- Land Rover logo functions as home button
- Locate a Retailer is in an separate function rather than below screen.
- Next button, which could be confusing since there is no obvious sequence to which 'Next' would apply, has been removed.