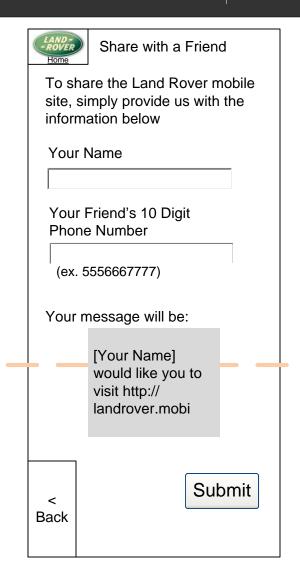

LR3

LR2

HOME

Document Author: Wunderman Page Modifier: Wunderr

File Started: 6/4/2009

|  | East Modified. 172 172003                                                                                                                                                                  |
|--|--------------------------------------------------------------------------------------------------------------------------------------------------------------------------------------------|
|  |                                                                                                                                                                                            |
|  | Page Name(s): Share with a Friend                                                                                                                                                          |
|  | How To Get Here:                                                                                                                                                                           |
|  | User has clicked on the "Share with a Friend" link.                                                                                                                                        |
|  | Content: Short instructions. Form Cancel link Submit button Back button                                                                                                                    |
|  | <ul> <li>Functionality:</li> <li>Back button goes to page previously seen by user.</li> <li>Cancel link blanks form.</li> </ul>                                                            |
|  | <ul> <li>Changes from Previous Iteration:</li> <li>Form text is slightly larger (11pt)</li> <li>Preview of message being sent</li> <li>Land Rover logo functions as home button</li> </ul> |

File Started: 6/4/2009

Last Modified: 7/21/2009

Request a Test Drive 1-877-4-LRDRIVE

To share the Land Rover mobile site, simply provide us with the information below.

Thank you for telling your friend about Land

|            | Rover!            |
|------------|-------------------|
|            | SPECIAL OFFERS    |
| <b>■</b> F | RANGE ROVER       |
| <b>■</b> F | RANGE ROVER SPORT |
| ı.         | .R3               |
|            | .R2               |
|            | NEW FOR 2010      |
|            | IONE              |